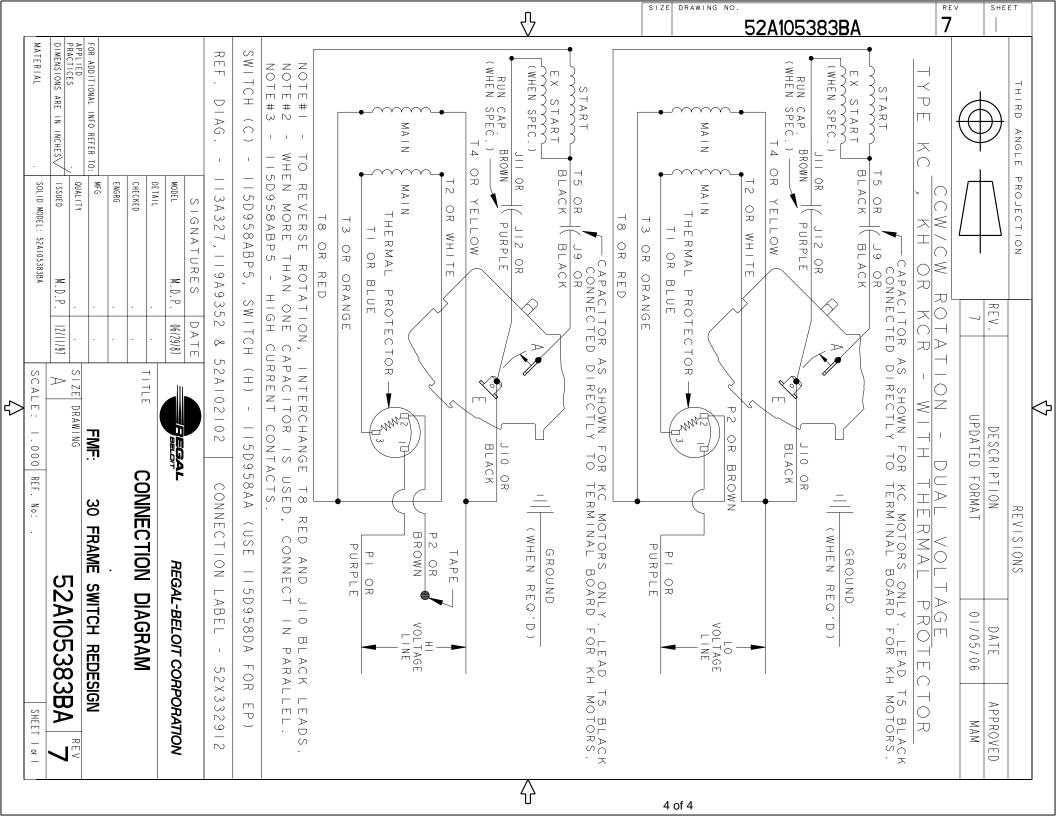

## **Technical Specifications**

| Electrical Type   | Capacitor start(CSIR) | Starting Method       | SM      |
|-------------------|-----------------------|-----------------------|---------|
| Poles             | 4                     | Rotation              | ccw/cw  |
| Mounting          | RB                    | Motor Orientation     | ANY     |
| Drive End Bearing | BALL                  | Opp Drive End Bearing | BALL    |
| Frame Material    | Rolled Steel          | Overall Length        | 11 in   |
| Frame Length      | 5.72 in               | Shaft Diameter        | 0.63 in |
| Shaft Extension   | 1.88 in               |                       |         |