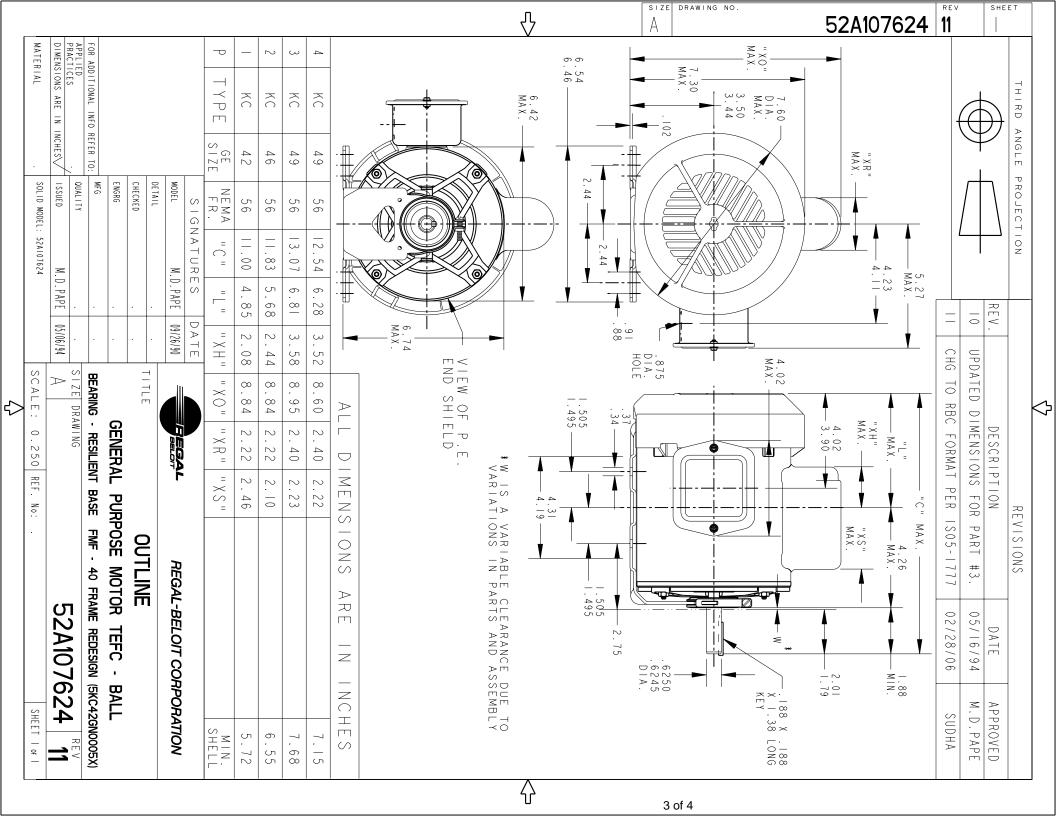

## **Nameplate Specifications**

| Output HP                  | 0.5 Hp    | Output KW              | 0.37 kW    |
|----------------------------|-----------|------------------------|------------|
| Frequency                  | 60 Hz     | Voltage                | 115/230 V  |
| Current                    | 8.6,4.3 A | Speed                  | 1725 rpm   |
| Service Factor             | 1.15      | Phases                 | 1          |
| Efficiency                 | 64.9 %    | Duty                   | CONT       |
| Insulation Class           | В         | Design Code            | -          |
| KVA Code                   | М         | Frame                  | 56         |
| Enclosure                  | TEFC      | Overload Protector     | AUTO       |
| Ambient Temperature        | 40 °C     | Drive End Bearing Size | 6203       |
| Opp Drive End Bearing Size | 6203      | UL                     | Recognized |
| CSA                        | Yes       | CE                     | N          |

## **Technical Specifications**

| Electrical Type   | Capacitor start(CSIR) | Starting Method       | SM      |
|-------------------|-----------------------|-----------------------|---------|
| Poles             | 4                     | Rotation              | ccw/cw  |
| Mounting          | RB                    | Motor Orientation     | ANY     |
| Drive End Bearing | BALL                  | Opp Drive End Bearing | BALL    |
| Frame Material    | Rolled Steel          | Overall Length        | 11 in   |
| Frame Length      | 5.72 in               | Shaft Diameter        | 0.63 in |
| Shaft Extension   | 1.88 in               |                       |         |