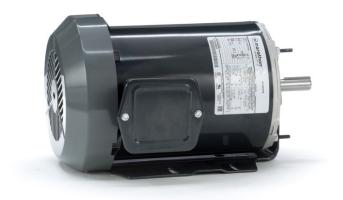

## PRODUCT INFORMATION PACKET

Modal No: 5KC42GN0309X Catalog No: C289 1/2,1725,TEFC,56,1/60/115/230 Totally Enclosed Fan Cooled (TEFC)

Regal and Marathon are trademarks of Regal Beloit Corporation or one of its affiliated companies.

## **Nameplate Specifications**

| Output HP                  | 0.5 Hp    | Output KW              | 0.37 kW    |
|----------------------------|-----------|------------------------|------------|
| Frequency                  | 60 Hz     | Voltage                | 115/230 V  |
| Current                    | 8.6,4.3 A | Speed                  | 1725 rpm   |
| Service Factor             | 1.15      | Phases                 | 1          |
| Efficiency                 | 64.9 %    | Duty                   | CONT       |
| Insulation Class           | В         | Design Code            | -          |
| KVA Code                   | М         | Frame                  | 56         |
| Enclosure                  | TEFC      | Overload Protector     | AUTO       |
| Ambient Temperature        | 40 °C     | Drive End Bearing Size | 6203       |
| Opp Drive End Bearing Size | 6203      | UL                     | Recognized |
| CSA                        | Yes       | CE                     | N          |

## **Technical Specifications**

| Electrical Type   | Capacitor start(CSIR) | Starting Method       | SM      |
|-------------------|-----------------------|-----------------------|---------|
| Poles             | 4                     | Rotation              | ccw/cw  |
| Mounting          | RB                    | Motor Orientation     | ANY     |
| Drive End Bearing | BALL                  | Opp Drive End Bearing | BALL    |
| Frame Material    | Rolled Steel          | Overall Length        | 11 in   |
| Frame Length      | 5.72 in               | Shaft Diameter        | 0.63 in |
| Shaft Extension   | 1.88 in               |                       |         |