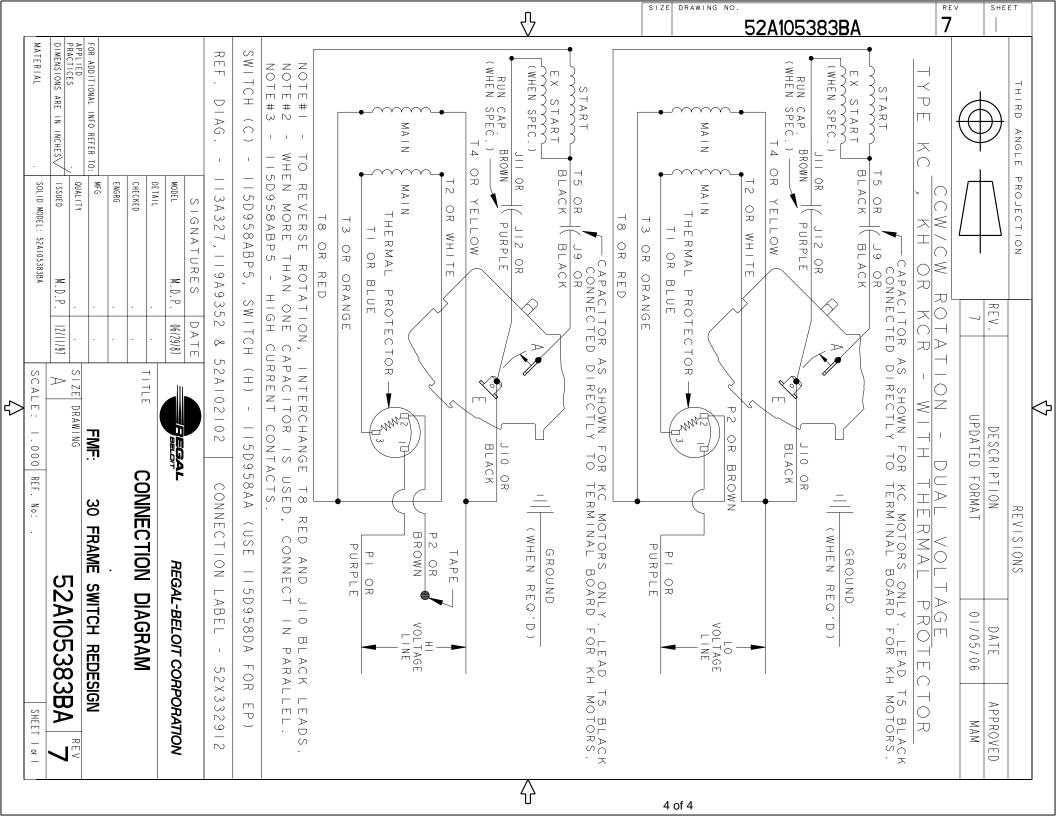

## **Technical Specifications**

| Electrical Type   | Capacitor start(CSIR) | Starting Method       | SM       |
|-------------------|-----------------------|-----------------------|----------|
| Poles             | 2                     | Rotation              | ccw/cw   |
| Mounting          | WB                    | Motor Orientation     | ANY      |
| Drive End Bearing | BALL                  | Opp Drive End Bearing | BALL     |
| Frame Material    | Rolled Steel          | Overall Length        | 12.43 in |
| Frame Length      | 7.15 in               | Shaft Diameter        | 0.63 in  |
| Shaft Extension   | 1.88 in               |                       |          |