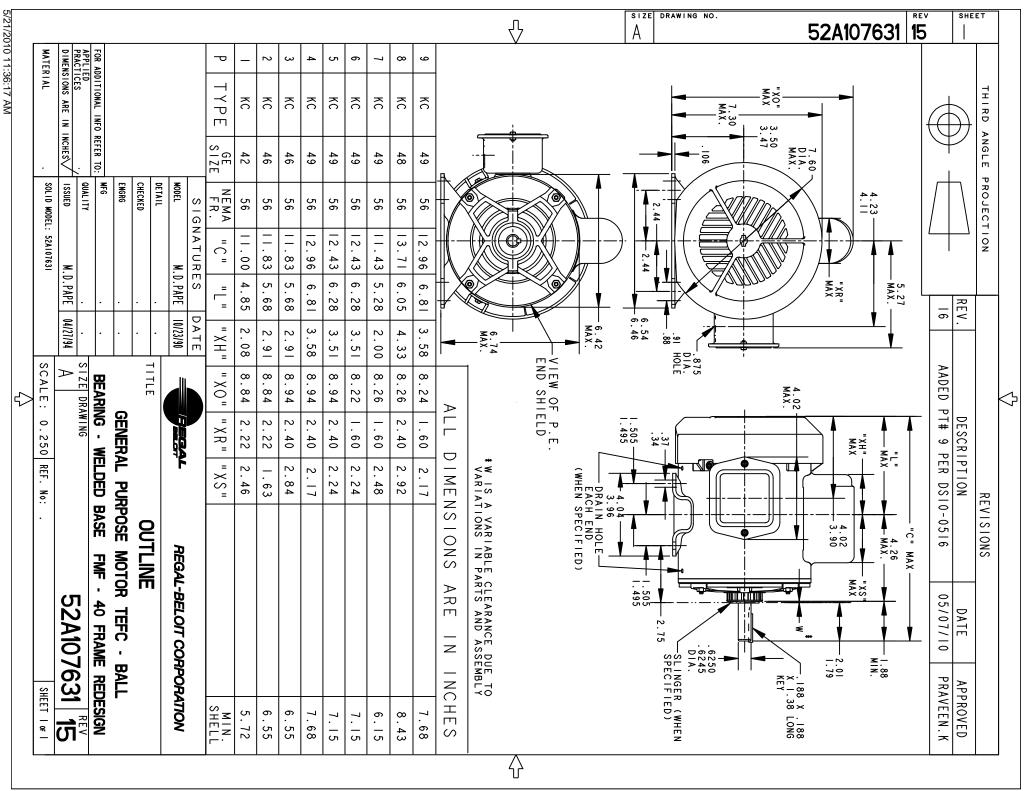

## **Nameplate Specifications**

| Output HP                  | 1 Hp       | Output KW              | 0.75 kW    |
|----------------------------|------------|------------------------|------------|
| Frequency                  | 60 Hz      | Voltage                | 115/230 V  |
| Current                    | 13.0,6.5 A | Speed                  | 3450 rpm   |
| Service Factor             | 1.15       | Phases                 | 1          |
| Efficiency                 | 68.5 %     | Duty                   | CONT       |
| Insulation Class           | В          | Design Code            | -          |
| KVA Code                   | L          | Frame                  | 56         |
| Enclosure                  | TEFC       | Overload Protector     | MAN        |
| Ambient Temperature        | 40 °C      | Drive End Bearing Size | 6203       |
| Opp Drive End Bearing Size | 6203       | UL                     | Recognized |
| CSA                        | Yes        | CE                     | N          |

## **Technical Specifications**

| Electrical Type   | Capacitor start(CSIR) | Starting Method       | SM       |
|-------------------|-----------------------|-----------------------|----------|
| Poles             | 2                     | Rotation              | ccw/cw   |
| Mounting          | WB                    | Motor Orientation     | ANY      |
| Drive End Bearing | BALL                  | Opp Drive End Bearing | BALL     |
| Frame Material    | Rolled Steel          | Overall Length        | 12.43 in |
| Frame Length      | 7.15 in               | Shaft Diameter        | 0.63 in  |
| Shaft Extension   | 1.88 in               |                       |          |