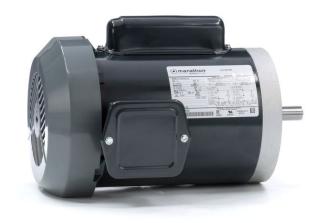

## PRODUCT INFORMATION PACKET

Modal No: 5KC49SN2158
Catalog No: C1424
1.5,3450,TEFC,56C,1/60/115/230
Totally Enclosed Fan Cooled (TEFC)

Regal and Marathon are trademarks of Regal Beloit Corporation or one of its affiliated companies.

## **Nameplate Specifications**

| Output HP              | 1.5 Hp     | Output KW                  | 1.12 kW   |
|------------------------|------------|----------------------------|-----------|
| Frequency              | 60 Hz      | Voltage                    | 115/230 V |
| Current                | 16.4,8.2 A | Speed                      | 3450 rpm  |
| Service Factor         | 1.3        | Phases                     | 1         |
| Efficiency             | 74 %       | Duty                       | CONT      |
| Insulation Class       | В          | KVA Code                   | н         |
| Frame                  | 56C        | Enclosure                  | TEFC      |
| Overload Protector     | N/R        | Ambient Temperature        | 40 °C     |
| Drive End Bearing Size | 6203       | Opp Drive End Bearing Size | 6203      |
| UL                     | Recognized | CSA                        | Yes       |
| CE                     | N          |                            |           |

## **Technical Specifications**

| Electrical Type   | Capacitor start(CSIR) | Starting Method       | SM       |
|-------------------|-----------------------|-----------------------|----------|
| Poles             | 2                     | Rotation              | CCW/CW   |
| Mounting          | RD                    | Motor Orientation     | ANY      |
| Drive End Bearing | LOCKED                | Opp Drive End Bearing | BALL     |
| Frame Material    | Rolled Steel          | Overall Length        | 12.93 in |
| Frame Length      | 7.68 in               | Shaft Diameter        | 0.63 in  |
| Shaft Extension   | 1.88 in               |                       |          |