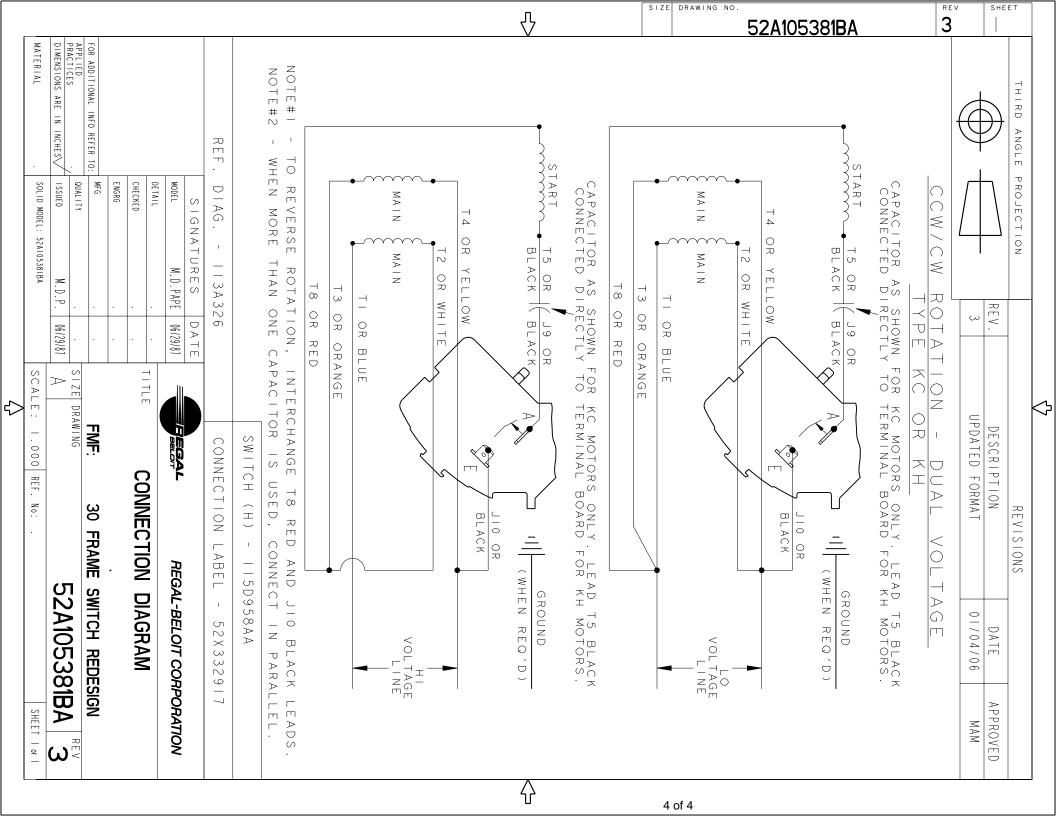

## **Technical Specifications**

| Electrical Type   | Capacitor start(CSIR) | Starting Method       | SM       |
|-------------------|-----------------------|-----------------------|----------|
| Poles             | 2                     | Rotation              | CCW/CW   |
| Mounting          | RD                    | Motor Orientation     | ANY      |
| Drive End Bearing | LOCKED                | Opp Drive End Bearing | BALL     |
| Frame Material    | Rolled Steel          | Overall Length        | 12.93 in |
| Frame Length      | 7.68 in               | Shaft Diameter        | 0.63 in  |
| Shaft Extension   | 1.88 in               |                       |          |