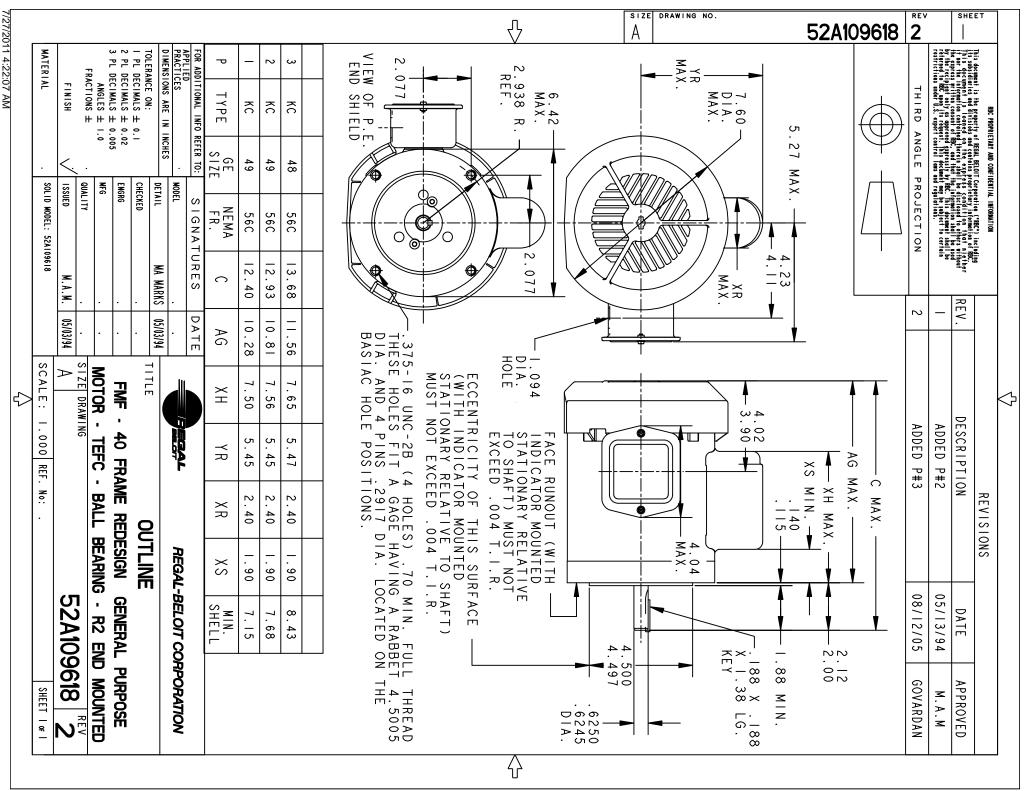

## **Nameplate Specifications**

| Output HP              | 1.5 Hp     | Output KW                  | 1.12 kW   |
|------------------------|------------|----------------------------|-----------|
| Frequency              | 60 Hz      | Voltage                    | 115/230 V |
| Current                | 16.4,8.2 A | Speed                      | 3450 rpm  |
| Service Factor         | 1.3        | Phases                     | 1         |
| Efficiency             | 74 %       | Duty                       | CONT      |
| Insulation Class       | В          | KVA Code                   | н         |
| Frame                  | 56C        | Enclosure                  | TEFC      |
| Overload Protector     | N/R        | Ambient Temperature        | 40 °C     |
| Drive End Bearing Size | 6203       | Opp Drive End Bearing Size | 6203      |
| UL                     | Recognized | CSA                        | Yes       |
| CE                     | N          |                            |           |

## **Technical Specifications**

| Electrical Type   | Capacitor start(CSIR) | Starting Method       | SM       |
|-------------------|-----------------------|-----------------------|----------|
| Poles             | 2                     | Rotation              | CCW/CW   |
| Mounting          | RD                    | Motor Orientation     | ANY      |
| Drive End Bearing | LOCKED                | Opp Drive End Bearing | BALL     |
| Frame Material    | Rolled Steel          | Overall Length        | 12.93 in |
| Frame Length      | 7.68 in               | Shaft Diameter        | 0.63 in  |
| Shaft Extension   | 1.88 in               |                       |          |