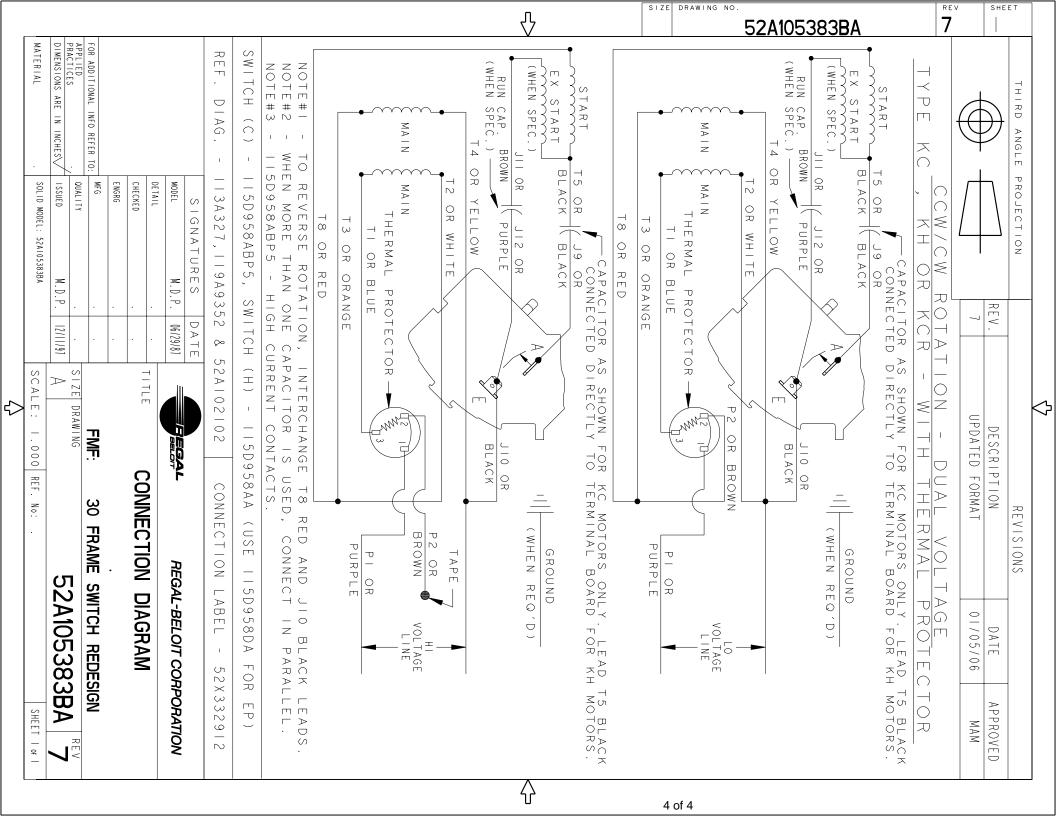

## **Technical Specifications**

| Electrical Type   | Capacitor start(CSIR) | Starting Method       | SM       |
|-------------------|-----------------------|-----------------------|----------|
| Poles             | 4                     | Rotation              | ccw/cw   |
| Mounting          | WB                    | Motor Orientation     | ANY      |
| Drive End Bearing | BALL                  | Opp Drive End Bearing | BALL     |
| Frame Material    | Rolled Steel          | Overall Length        | 12.96 in |
| Frame Length      | 7.68 in               | Shaft Diameter        | 0.63 in  |
| Shaft Extension   | 1.88 in               |                       |          |