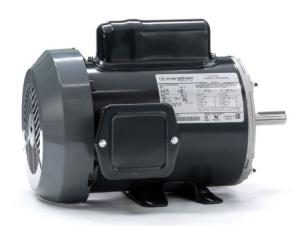

## PRODUCT INFORMATION PACKET

Modal No: 5KC49TN0034X
Catalog No: C276
1,1725,56,TEFC,56,1/60/115/230
Totally Enclosed Fan Cooled (TEFC)

Regal and Marathon are trademarks of Regal Beloit Corporation or one of its affiliated companies.

## **Nameplate Specifications**

| Output HP                  | 1 Hp       | Output KW              | 0.75 kW    |
|----------------------------|------------|------------------------|------------|
| Frequency                  | 60 Hz      | Voltage                | 115/230 V  |
| Current                    | 13.2,6.6 A | Speed                  | 1725 rpm   |
| Service Factor             | 1          | Phases                 | 1          |
| Efficiency                 | 72.2 %     | Duty                   | CONT       |
| Insulation Class           | В          | Design Code            | -          |
| KVA Code                   | К          | Frame                  | 56         |
| Enclosure                  | TEFC       | Overload Protector     | AUTO       |
| Ambient Temperature        | 40 °C      | Drive End Bearing Size | 6203       |
| Opp Drive End Bearing Size | 6203       | UL                     | Recognized |
| CSA                        | Yes        | CE                     | N          |

## **Technical Specifications**

| Electrical Type   | Capacitor start(CSIR) | Starting Method       | SM       |
|-------------------|-----------------------|-----------------------|----------|
| Poles             | 4                     | Rotation              | ccw/cw   |
| Mounting          | WB                    | Motor Orientation     | ANY      |
| Drive End Bearing | BALL                  | Opp Drive End Bearing | BALL     |
| Frame Material    | Rolled Steel          | Overall Length        | 12.96 in |
| Frame Length      | 7.68 in               | Shaft Diameter        | 0.63 in  |
| Shaft Extension   | 1.88 in               |                       |          |