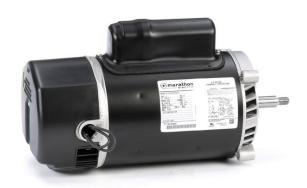

## PRODUCT INFORMATION PACKET

Modal No: 5KCR39SN2504X Catalog No: C1091 1.5,3450,DP,56J,1/60/115/230 Jet Pump

Regal and Marathon are trademarks of Regal Beloit Corporation or one of its affiliated companies.

## **Nameplate Specifications**

| Output HP              | 1.5 Hp     | Output KW                  | 1.12 kW   |
|------------------------|------------|----------------------------|-----------|
| Frequency              | 60 Hz      | Voltage                    | 115/230 V |
| Current                | 15.8,7.9 A | Speed                      | 3450 rpm  |
| Service Factor         | 1.3        | Phases                     | 1         |
| Efficiency             | 76.1 %     | Duty                       | CONT      |
| Insulation Class       | В          | KVA Code                   | К         |
| Frame                  | 56J        | Enclosure                  | DP        |
| Overload Protector     | AUTO       | Ambient Temperature        | 50 °C     |
| Drive End Bearing Size | 6204       | Opp Drive End Bearing Size | 6203      |
| UL                     | Recognized | CSA                        | Yes       |
| CE                     | N          |                            |           |

## **Technical Specifications**

| Electrical Type   | Capacitor Start Capacitor Run(CSCR) | Starting Method       | SM       |
|-------------------|-------------------------------------|-----------------------|----------|
| Poles             | 2                                   | Rotation              | CW       |
| Mounting          | RD                                  | Motor Orientation     | ANY      |
| Drive End Bearing | LOCKED                              | Opp Drive End Bearing | BALL     |
| Frame Material    | Rolled Steel                        | Overall Length        | 13.98 in |
| Frame Length      | 6.87 in                             | Shaft Diameter        | 0.63 in  |
| Shaft Extension   | 2.39 in                             |                       |          |