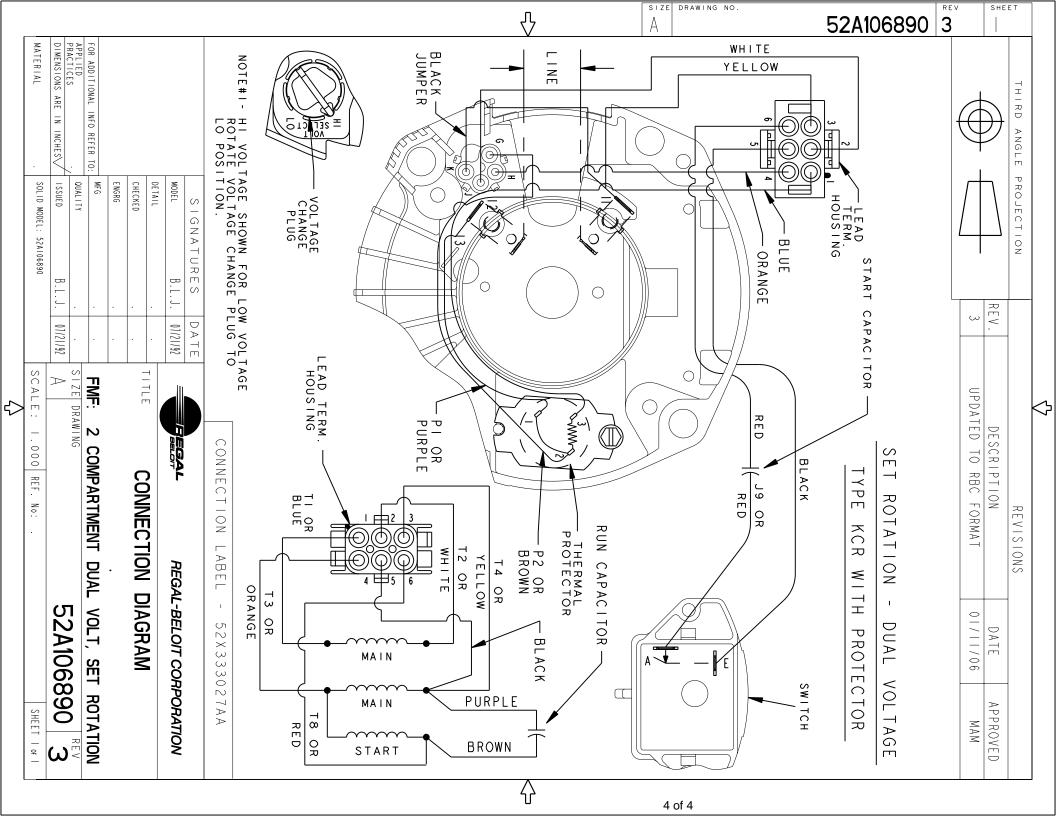

## **Technical Specifications**

| Electrical Type   | Capacitor Start Capacitor Run(CSCR) | Starting Method       | SM       |
|-------------------|-------------------------------------|-----------------------|----------|
| Poles             | 2                                   | Rotation              | CW       |
| Mounting          | RD                                  | Motor Orientation     | ANY      |
| Drive End Bearing | LOCKED                              | Opp Drive End Bearing | BALL     |
| Frame Material    | Rolled Steel                        | Overall Length        | 13.98 in |
| Frame Length      | 6.87 in                             | Shaft Diameter        | 0.63 in  |
| Shaft Extension   | 2.39 in                             |                       |          |