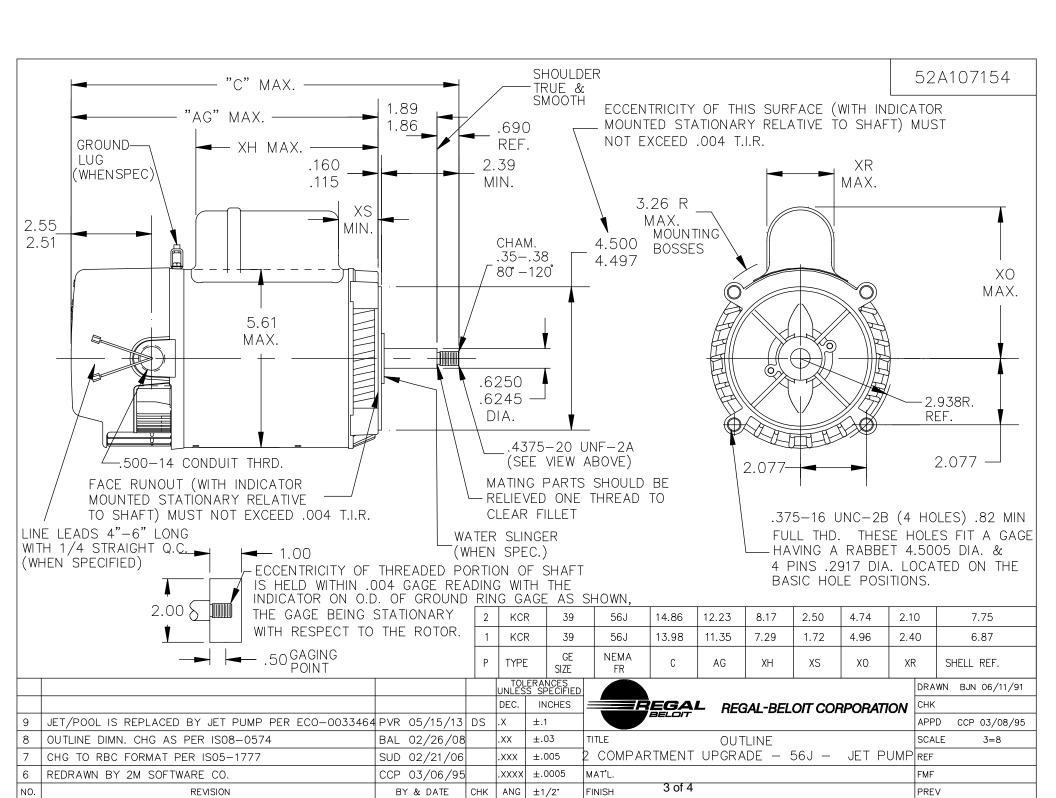

## **Nameplate Specifications**

| Output HP              | 1.5 Hp     | Output KW                  | 1.12 kW   |
|------------------------|------------|----------------------------|-----------|
| Frequency              | 60 Hz      | Voltage                    | 115/230 V |
| Current                | 15.8,7.9 A | Speed                      | 3450 rpm  |
| Service Factor         | 1.3        | Phases                     | 1         |
| Efficiency             | 76.1 %     | Duty                       | CONT      |
| Insulation Class       | В          | KVA Code                   | К         |
| Frame                  | 56J        | Enclosure                  | DP        |
| Overload Protector     | AUTO       | Ambient Temperature        | 50 °C     |
| Drive End Bearing Size | 6204       | Opp Drive End Bearing Size | 6203      |
| UL                     | Recognized | CSA                        | Yes       |
| CE                     | N          |                            |           |

## **Technical Specifications**

| Electrical Type   | Capacitor Start Capacitor Run(CSCR) | Starting Method       | SM       |
|-------------------|-------------------------------------|-----------------------|----------|
| Poles             | 2                                   | Rotation              | CW       |
| Mounting          | RD                                  | Motor Orientation     | ANY      |
| Drive End Bearing | LOCKED                              | Opp Drive End Bearing | BALL     |
| Frame Material    | Rolled Steel                        | Overall Length        | 13.98 in |
| Frame Length      | 6.87 in                             | Shaft Diameter        | 0.63 in  |
| Shaft Extension   | 2.39 in                             |                       |          |