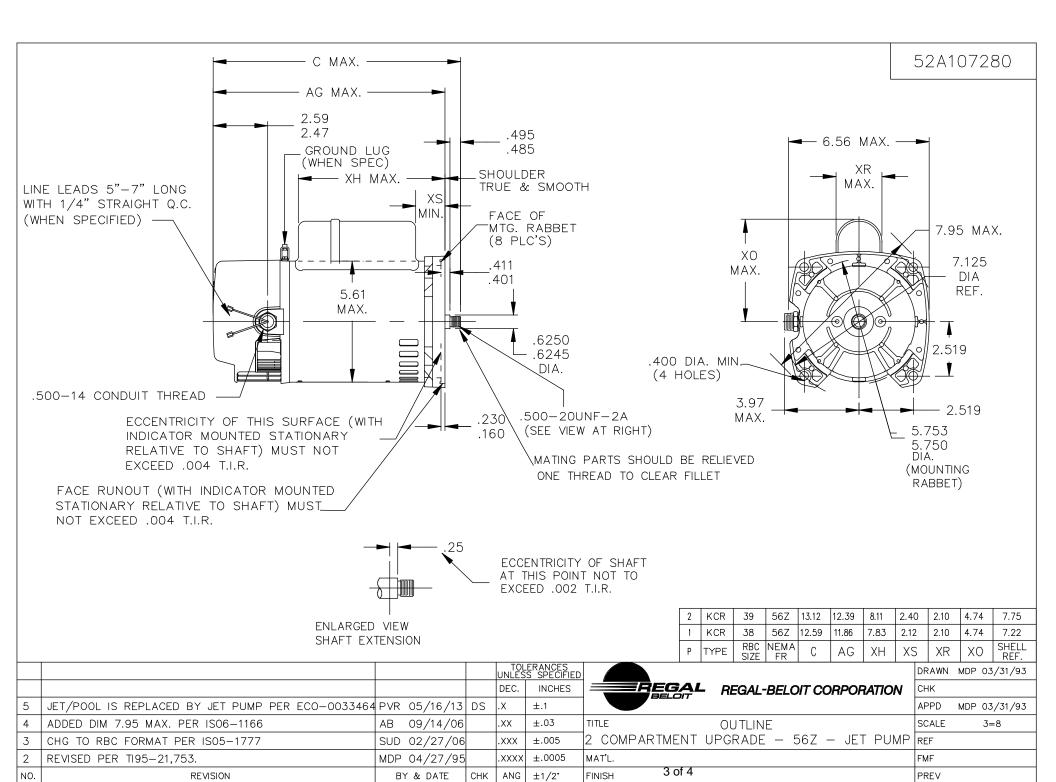

## **Technical Specifications**

| Electrical Type   | Capacitor Start Capacitor Run(CSCR) | Starting Method       | SM       |  |
|-------------------|-------------------------------------|-----------------------|----------|--|
| Poles             | 2                                   | Rotation              | CW       |  |
| Mounting          | RD                                  | Motor Orientation     | ANY      |  |
| Drive End Bearing | LOCKED                              | Opp Drive End Bearing | BALL     |  |
| Frame Material    | Rolled Steel                        | Overall Length        | 13.12 in |  |
| Frame Length      | 7.75 in                             | Shaft Diameter        | 0.63 in  |  |
| Shaft Extension   | 0.265 in                            |                       |          |  |