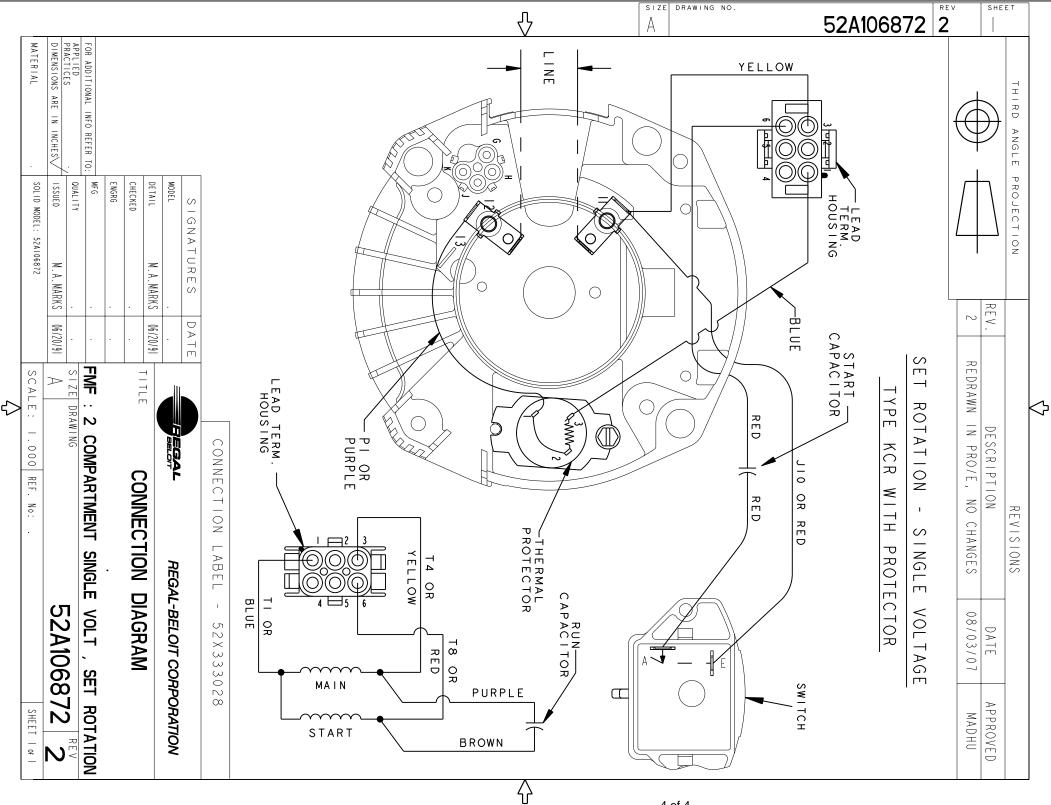

## **Technical Specifications**

| Electrical Type   | Capacitor Start Capacitor Run(CSCR) | Starting Method       | SM       |  |
|-------------------|-------------------------------------|-----------------------|----------|--|
| Poles             | 2                                   | Rotation              | CW       |  |
| Mounting          | RD                                  | Motor Orientation     | ANY      |  |
| Drive End Bearing | LOCKED                              | Opp Drive End Bearing | BALL     |  |
| Frame Material    | Rolled Steel                        | Overall Length        | 13.12 in |  |
| Frame Length      | 7.75 in                             | Shaft Diameter        | 0.63 in  |  |
| Shaft Extension   | 0.265 in                            |                       |          |  |