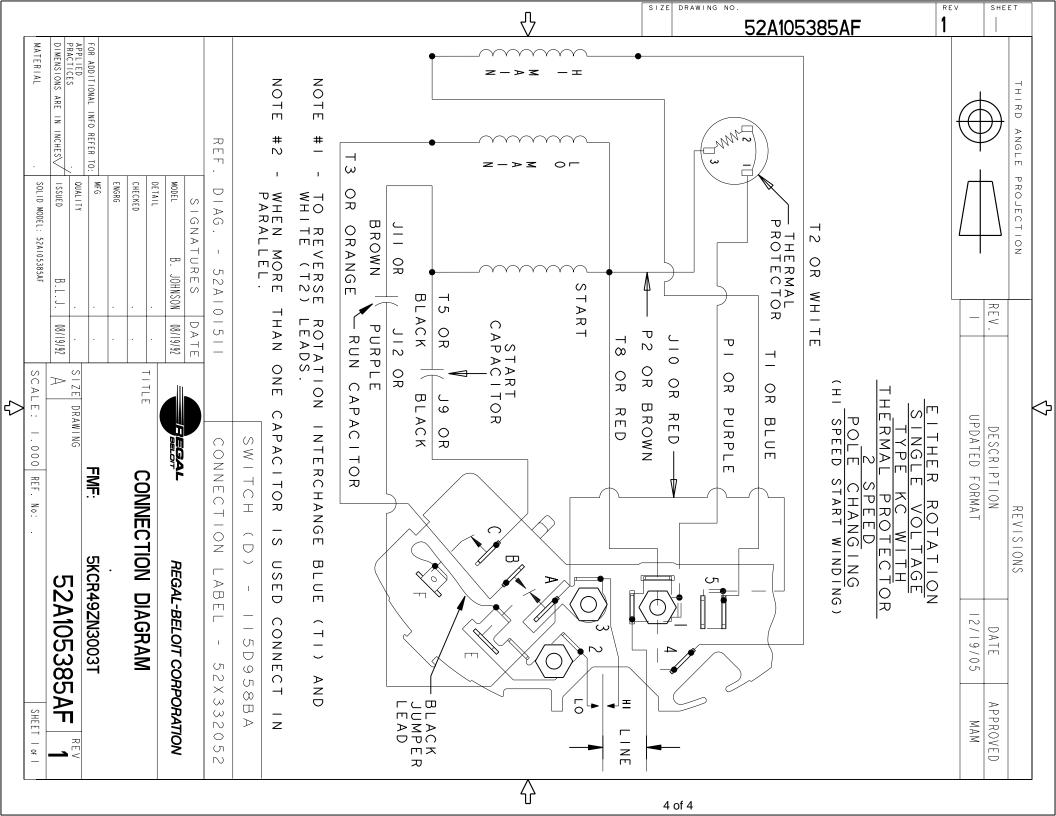

## **Nameplate Specifications**

| Output HP              | 1,0.33 Hp         | Output KW                  | 0.75 kW           |
|------------------------|-------------------|----------------------------|-------------------|
| Frequency              | 60 Hz             | Voltage                    | 208-230/190-220 V |
| Current                | 5.3-5.4,3.6-3.7 A | Speed                      | 1725,1140 rpm     |
| Service Factor         | 1                 | Phases                     | 1                 |
| Efficiency             | 74 %              | Duty                       | CONT              |
| Insulation Class       | В                 | KVA Code                   | J                 |
| Frame                  | 56H               | Enclosure                  | DP                |
| Overload Protector     | AUTO              | Ambient Temperature        | 50 °C             |
| Drive End Bearing Size | 6203              | Opp Drive End Bearing Size | 6203              |
| UL                     | Recognized        | CSA                        | Yes               |
| CE                     | N                 |                            |                   |

## **Technical Specifications**

| Electrical Type   | Capacitor Start Capacitor Run(CSCR) | Starting Method       | SM       |
|-------------------|-------------------------------------|-----------------------|----------|
| Poles             | 4                                   | Rotation              | ccw/cw   |
| Mounting          | RB                                  | Motor Orientation     | ANY      |
| Drive End Bearing | BALL                                | Opp Drive End Bearing | BALL     |
| Frame Material    | Rolled Steel                        | Overall Length        | 12.54 in |
| Frame Length      | 8.43 in                             | Shaft Diameter        | 0.63 in  |
| Shaft Extension   | 1.88 in                             |                       |          |