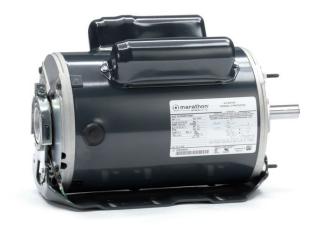

## PRODUCT INFORMATION PACKET

Modal No: 5KCR48TN3084X
Catalog No: C1479
1-1/3,1725/1140,DP,56H,1/60/208-230/190-220
Open Drip Proof (ODP)

Regal and Marathon are trademarks of Regal Beloit Corporation or one of its affiliated companies.

## **Nameplate Specifications**

| Output HP              | 1,0.33 Hp         | Output KW                  | 0.75 kW           |
|------------------------|-------------------|----------------------------|-------------------|
| Frequency              | 60 Hz             | Voltage                    | 208-230/190-220 V |
| Current                | 5.3-5.4,3.6-3.7 A | Speed                      | 1725,1140 rpm     |
| Service Factor         | 1                 | Phases                     | 1                 |
| Efficiency             | 74 %              | Duty                       | CONT              |
| Insulation Class       | В                 | KVA Code                   | J                 |
| Frame                  | 56H               | Enclosure                  | DP                |
| Overload Protector     | AUTO              | Ambient Temperature        | 50 °C             |
| Drive End Bearing Size | 6203              | Opp Drive End Bearing Size | 6203              |
| UL                     | Recognized        | CSA                        | Yes               |
| CE                     | N                 |                            |                   |

## **Technical Specifications**

| Electrical Type   | Capacitor Start Capacitor Run(CSCR) | Starting Method       | SM       |
|-------------------|-------------------------------------|-----------------------|----------|
| Poles             | 4                                   | Rotation              | ccw/cw   |
| Mounting          | RB                                  | Motor Orientation     | ANY      |
| Drive End Bearing | BALL                                | Opp Drive End Bearing | BALL     |
| Frame Material    | Rolled Steel                        | Overall Length        | 12.54 in |
| Frame Length      | 8.43 in                             | Shaft Diameter        | 0.63 in  |
| Shaft Extension   | 1.88 in                             |                       |          |