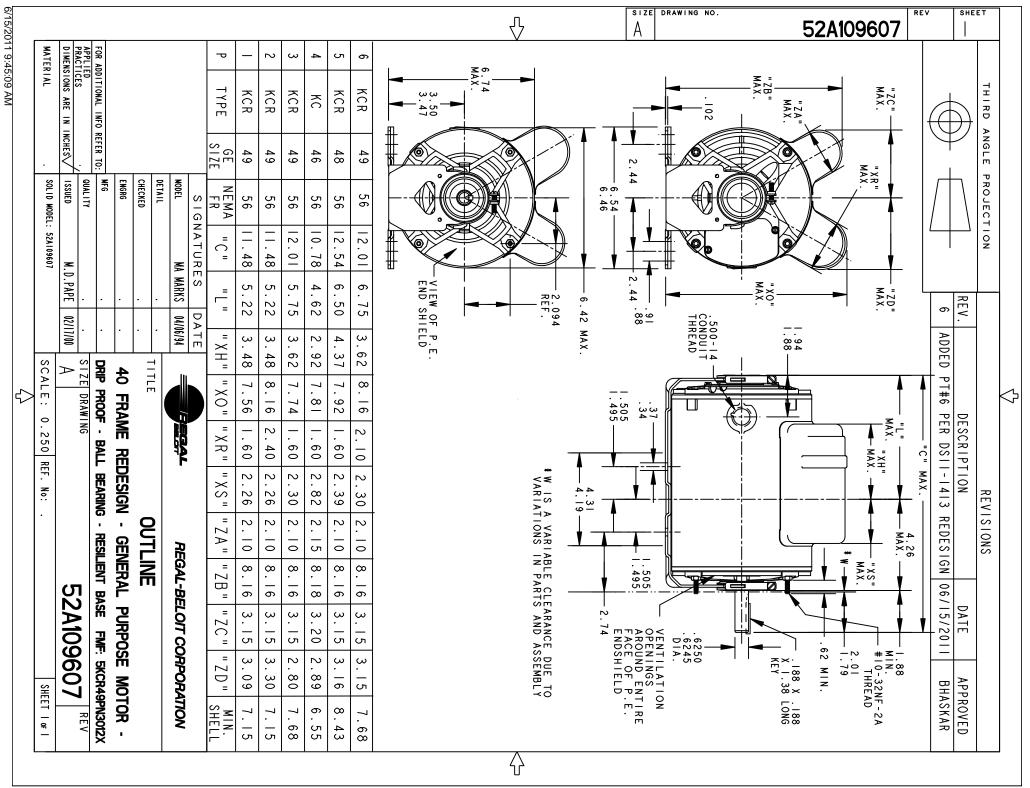

## **Nameplate Specifications**

| Output HP              | 1,0.33 Hp         | Output KW                  | 0.75 kW           |
|------------------------|-------------------|----------------------------|-------------------|
| Frequency              | 60 Hz             | Voltage                    | 208-230/190-220 V |
| Current                | 5.3-5.4,3.6-3.7 A | Speed                      | 1725,1140 rpm     |
| Service Factor         | 1                 | Phases                     | 1                 |
| Efficiency             | 74 %              | Duty                       | CONT              |
| Insulation Class       | В                 | KVA Code                   | J                 |
| Frame                  | 56H               | Enclosure                  | DP                |
| Overload Protector     | AUTO              | Ambient Temperature        | 50 °C             |
| Drive End Bearing Size | 6203              | Opp Drive End Bearing Size | 6203              |
| UL                     | Recognized        | CSA                        | Yes               |
| CE                     | N                 |                            |                   |

## **Technical Specifications**

| Electrical Type   | Capacitor Start Capacitor Run(CSCR) | Starting Method       | SM       |
|-------------------|-------------------------------------|-----------------------|----------|
| Poles             | 4                                   | Rotation              | ccw/cw   |
| Mounting          | RB                                  | Motor Orientation     | ANY      |
| Drive End Bearing | BALL                                | Opp Drive End Bearing | BALL     |
| Frame Material    | Rolled Steel                        | Overall Length        | 12.54 in |
| Frame Length      | 8.43 in                             | Shaft Diameter        | 0.63 in  |
| Shaft Extension   | 1.88 in                             |                       |          |