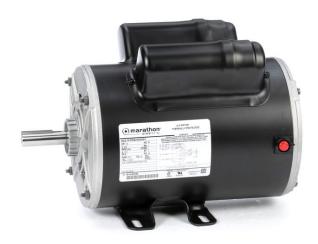

## PRODUCT INFORMATION PACKET

Modal No: 5KCR48UN2653Y Catalog No: 9036 3,3600,DP,56,1/60/230 Air Compressor

Regal and Marathon are trademarks of Regal Beloit Corporation or one of its affiliated companies.

## **Nameplate Specifications**

| Output HP              | 3 Hp       | Output KW                  | 2.24 kW  |
|------------------------|------------|----------------------------|----------|
| Frequency              | 60 Hz      | Voltage                    | 230 V    |
| Current                | 14 A       | Speed                      | 3450 rpm |
| Service Factor         | 1          | Phases                     | 1        |
| Efficiency             | 78.5 %     | Duty                       | CONT     |
| Insulation Class       | В          | KVA Code                   | J        |
| Frame                  | 56         | Enclosure                  | DP       |
| Overload Protector     | MAN        | Ambient Temperature        | 40 °C    |
| Drive End Bearing Size | 6203       | Opp Drive End Bearing Size | 6203     |
| UL                     | Recognized | CSA                        | Yes      |
| CE                     | N          |                            |          |

## **Technical Specifications**

| Electrical Type   | Capacitor Start Capacitor Run(CSCR) | Starting Method       | SM       |
|-------------------|-------------------------------------|-----------------------|----------|
| Poles             | 2                                   | Rotation              | cw/ccw   |
| Mounting          | WB                                  | Motor Orientation     | ANY      |
| Drive End Bearing | BALL                                | Opp Drive End Bearing | BALL     |
| Frame Material    | Rolled Steel                        | Overall Length        | 12.64 in |
| Frame Length      | 8.43 in                             | Shaft Diameter        | 0.63 in  |
| Shaft Extension   | 1.88 in                             |                       |          |