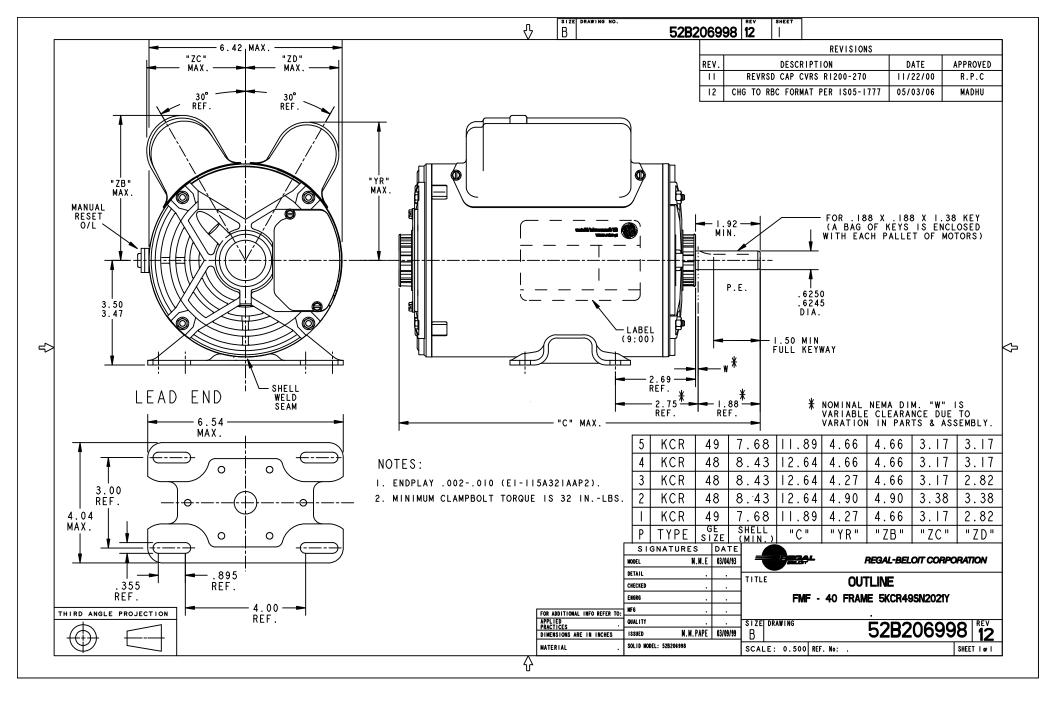

## **Nameplate Specifications**

| Output HP              | 3 Hp       | Output KW                  | 2.24 kW  |
|------------------------|------------|----------------------------|----------|
| Frequency              | 60 Hz      | Voltage                    | 230 V    |
| Current                | 14 A       | Speed                      | 3450 rpm |
| Service Factor         | 1          | Phases                     | 1        |
| Efficiency             | 78.5 %     | Duty                       | CONT     |
| Insulation Class       | В          | KVA Code                   | J        |
| Frame                  | 56         | Enclosure                  | DP       |
| Overload Protector     | MAN        | Ambient Temperature        | 40 °C    |
| Drive End Bearing Size | 6203       | Opp Drive End Bearing Size | 6203     |
| UL                     | Recognized | CSA                        | Yes      |
| CE                     | N          |                            |          |

## **Technical Specifications**

| Electrical Type   | Capacitor Start Capacitor Run(CSCR) | Starting Method       | SM       |
|-------------------|-------------------------------------|-----------------------|----------|
| Poles             | 2                                   | Rotation              | cw/ccw   |
| Mounting          | WB                                  | Motor Orientation     | ANY      |
| Drive End Bearing | BALL                                | Opp Drive End Bearing | BALL     |
| Frame Material    | Rolled Steel                        | Overall Length        | 12.64 in |
| Frame Length      | 8.43 in                             | Shaft Diameter        | 0.63 in  |
| Shaft Extension   | 1.88 in                             |                       |          |