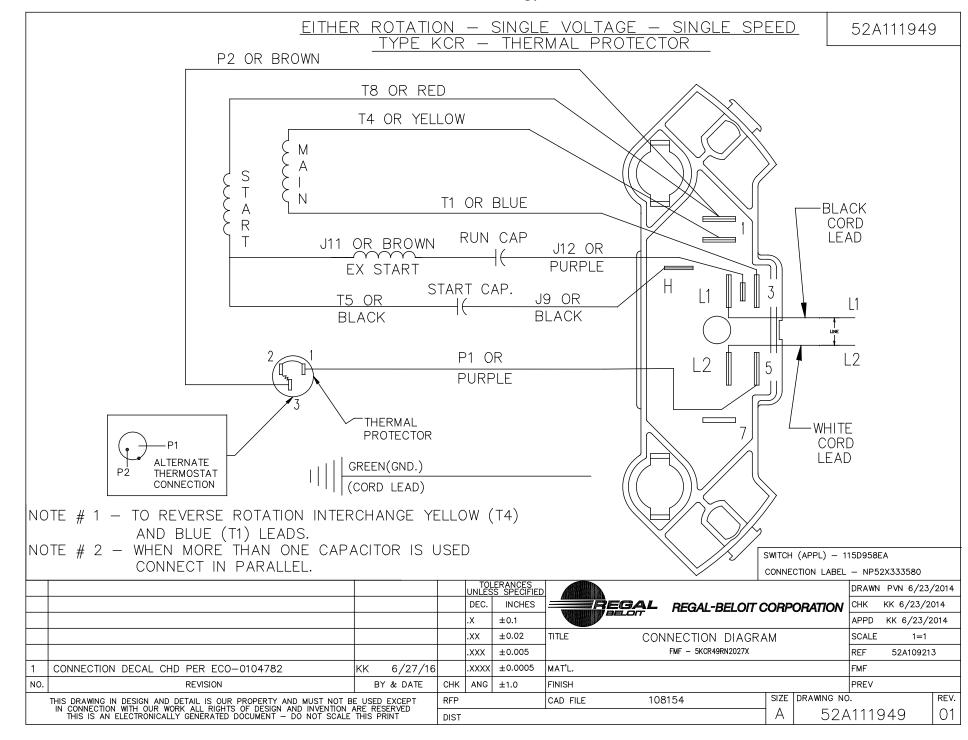

## **Technical Specifications**

| Electrical Type   | Capacitor Start Capacitor Run(CSCR) | Starting Method       | SM       |
|-------------------|-------------------------------------|-----------------------|----------|
| Poles             | 2                                   | Rotation              | cw/ccw   |
| Mounting          | WB                                  | Motor Orientation     | ANY      |
| Drive End Bearing | BALL                                | Opp Drive End Bearing | BALL     |
| Frame Material    | Rolled Steel                        | Overall Length        | 12.64 in |
| Frame Length      | 8.43 in                             | Shaft Diameter        | 0.63 in  |
| Shaft Extension   | 1.88 in                             |                       |          |