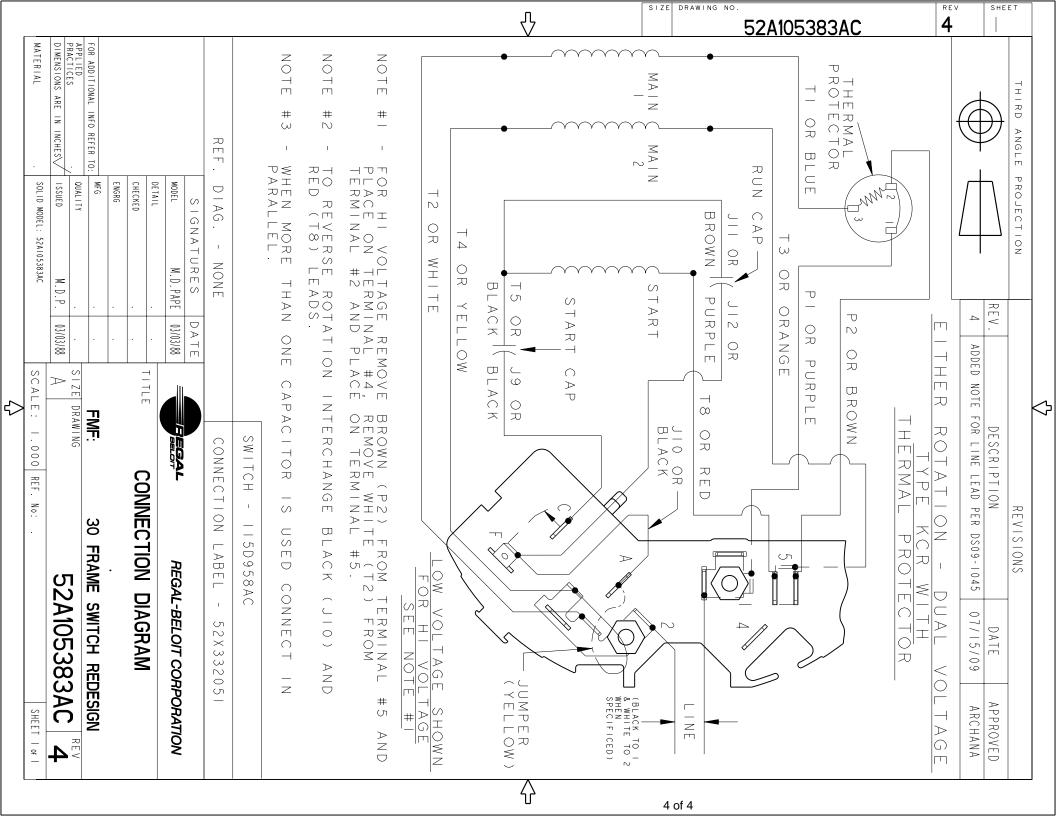

## **Technical Specifications**

| Electrical Type   | Capacitor Start Capacitor Run(CSCR) | Starting Method       | SM       |
|-------------------|-------------------------------------|-----------------------|----------|
| Poles             | 4                                   | Rotation              | ccw/cw   |
| Mounting          | RB                                  | Motor Orientation     | ANY      |
| Drive End Bearing | BALL                                | Opp Drive End Bearing | BALL     |
| Frame Material    | Rolled Steel                        | Overall Length        | 11.38 in |
| Frame Length      | 7.15 in                             | Shaft Diameter        | 0.63 in  |
| Shaft Extension   | 1.88 in                             |                       |          |