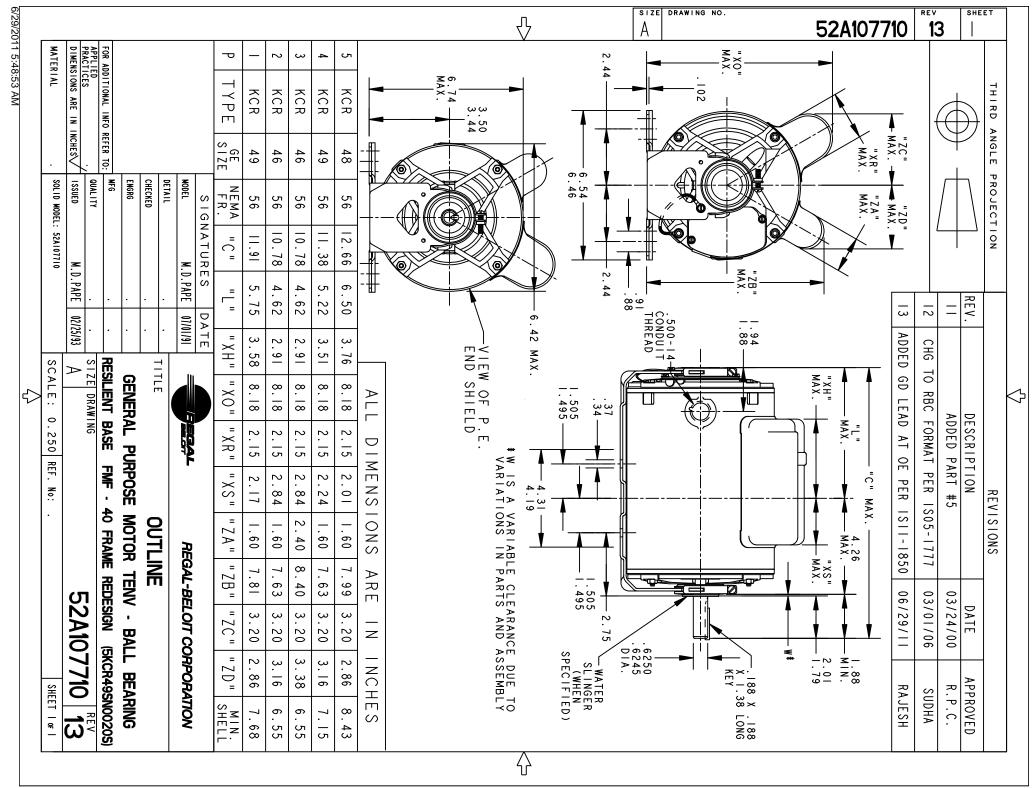

## **Nameplate Specifications**

| Output HP              | 1 Hp           | Output KW                  | 0.75 kW       |
|------------------------|----------------|----------------------------|---------------|
| Frequency              | 60 Hz          | Voltage                    | 115/208-230 V |
| Current                | 10.6,5.5-5.3 A | Speed                      | 1725 rpm      |
| Service Factor         | 1.3            | Phases                     | 1             |
| Efficiency             | 75.7 %         | Duty                       | CONT          |
| Insulation Class       | В              | KVA Code                   | К             |
| Frame                  | 56             | Enclosure                  | TENV          |
| Overload Protector     | AUTO           | Ambient Temperature        | 40 °C         |
| Drive End Bearing Size | 6203           | Opp Drive End Bearing Size | 6203          |
| UL                     | Recognized     | CSA                        | Yes           |
| CE                     | N              |                            |               |

## **Technical Specifications**

| Electrical Type   | Capacitor Start Capacitor Run(CSCR) | Starting Method       | SM       |
|-------------------|-------------------------------------|-----------------------|----------|
| Poles             | 4                                   | Rotation              | ccw/cw   |
| Mounting          | RB                                  | Motor Orientation     | ANY      |
| Drive End Bearing | BALL                                | Opp Drive End Bearing | BALL     |
| Frame Material    | Rolled Steel                        | Overall Length        | 11.38 in |
| Frame Length      | 7.15 in                             | Shaft Diameter        | 0.63 in  |
| Shaft Extension   | 1.88 in                             |                       |          |