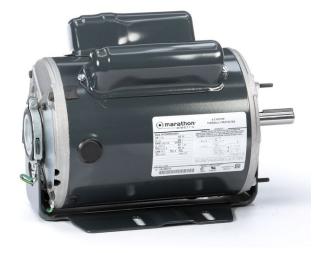

## **PRODUCT INFORMATION PACKET**

Modal No: 5KCR49SN3009X Catalog No: C1478 1-1/3,1725/1140,DP,56,1/60/115 Open Drip Proof (ODP)

Regal and Marathon are trademarks of Regal Beloit Corporation or one of its affiliated companies. ©2017 Regal Beloit Corporation, All Rights Reserved. MC017097E

## Nameplate Specifications

| Output HP              | 1,0.33 Hp  | Output KW                  | 0.75 kW       |
|------------------------|------------|----------------------------|---------------|
| Frequency              | 60 Hz      | Voltage                    | 115 V         |
| Current                | 10.8,7.4 A | Speed                      | 1725,1140 rpm |
| Service Factor         | 1.15       | Phases                     | 1             |
| Efficiency             | 70 %       | Duty                       | CONT          |
| Insulation Class       | В          | KVA Code                   | J             |
| Frame                  | 56         | Enclosure                  | DP            |
| Overload Protector     | Αυτο       | Ambient Temperature        | 40 °C         |
| Drive End Bearing Size | 6203       | Opp Drive End Bearing Size | 6203          |
| UL                     | Recognized | CSA                        | Yes           |
| CE                     | N          |                            |               |

## **Technical Specifications**

| Electrical Type   | Capacitor Start Capacitor Run(CSCR) | Starting Method       | SM       |
|-------------------|-------------------------------------|-----------------------|----------|
| Poles             | 4                                   | Rotation              | CCW/CW   |
| Mounting          | RB                                  | Motor Orientation     | ANY      |
| Drive End Bearing | BALL                                | Opp Drive End Bearing | BALL     |
| Frame Material    | Rolled Steel                        | Overall Length        | 12.01 in |
| Frame Length      | 7.68 in                             | Shaft Diameter        | 0.63 in  |
| Shaft Extension   | 1.88 in                             |                       |          |