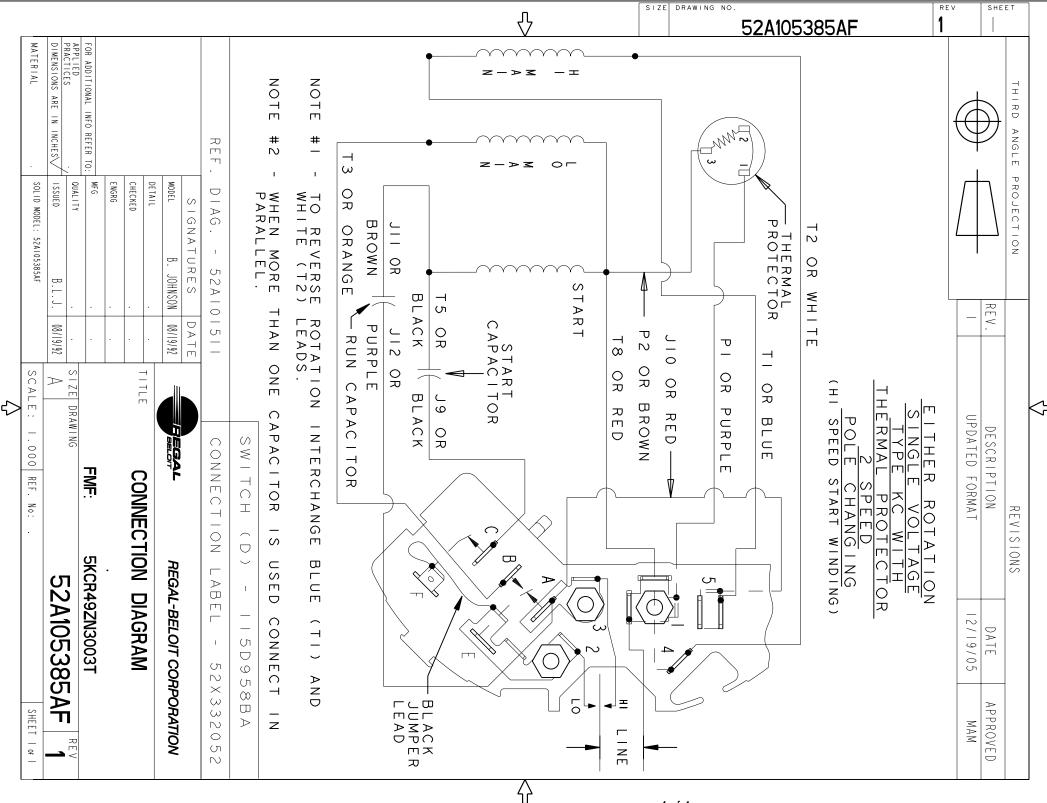

|              |                         |                    |               |             |             |        |              | 1    |       |       |     |       |         | $\nabla$                                               | A BRAWING NO.                                                                                                                                                                                                                                                                                                                                                                                                                                                                                                                                                                                                                                                                                                                                                                                                                                                                                                                                                                                                                                                                                                                                                                                                                                                                                                                                                                                                                                                                                                                                                                                                                                                                                                                                                                                                                                                                                                                                                                                                                                                                                                                                                                                                                                                                                                                                                                                                                                                                                                                                                                                                                                                                                            | 52A109607         | REV SH                  | IEET      |
|--------------|-------------------------|--------------------|---------------|-------------|-------------|--------|--------------|------|-------|-------|-----|-------|---------|--------------------------------------------------------|----------------------------------------------------------------------------------------------------------------------------------------------------------------------------------------------------------------------------------------------------------------------------------------------------------------------------------------------------------------------------------------------------------------------------------------------------------------------------------------------------------------------------------------------------------------------------------------------------------------------------------------------------------------------------------------------------------------------------------------------------------------------------------------------------------------------------------------------------------------------------------------------------------------------------------------------------------------------------------------------------------------------------------------------------------------------------------------------------------------------------------------------------------------------------------------------------------------------------------------------------------------------------------------------------------------------------------------------------------------------------------------------------------------------------------------------------------------------------------------------------------------------------------------------------------------------------------------------------------------------------------------------------------------------------------------------------------------------------------------------------------------------------------------------------------------------------------------------------------------------------------------------------------------------------------------------------------------------------------------------------------------------------------------------------------------------------------------------------------------------------------------------------------------------------------------------------------------------------------------------------------------------------------------------------------------------------------------------------------------------------------------------------------------------------------------------------------------------------------------------------------------------------------------------------------------------------------------------------------------------------------------------------------------------------------------------------------|-------------------|-------------------------|-----------|
| MATERIAL     | PRACTICES<br>DIMENSIONS | FOR ADI            |               |             |             |        | P            | _    | 2     | ω     | 4   | 5     | ი       | <b>≾</b> σ                                             |                                                                                                                                                                                                                                                                                                                                                                                                                                                                                                                                                                                                                                                                                                                                                                                                                                                                                                                                                                                                                                                                                                                                                                                                                                                                                                                                                                                                                                                                                                                                                                                                                                                                                                                                                                                                                                                                                                                                                                                                                                                                                                                                                                                                                                                                                                                                                                                                                                                                                                                                                                                                                                                                                                          |                   |                         |           |
|              | ARE IN                  | ONAL INFO          |               |             |             |        | ΤΥΡΕ         | KCR  | KCR   | KCR   | КС  | KCR   | KCR     | M6.<br>74<br>3. 50<br>3. 47                            |                                                                                                                                                                                                                                                                                                                                                                                                                                                                                                                                                                                                                                                                                                                                                                                                                                                                                                                                                                                                                                                                                                                                                                                                                                                                                                                                                                                                                                                                                                                                                                                                                                                                                                                                                                                                                                                                                                                                                                                                                                                                                                                                                                                                                                                                                                                                                                                                                                                                                                                                                                                                                                                                                                          | MAX -             |                         | THIRD     |
|              | INCHES                  | REFER TO:          |               |             |             |        | GE<br>S I ZE | 49   | 49    | 49    | 46  | 48    | 49      |                                                        |                                                                                                                                                                                                                                                                                                                                                                                                                                                                                                                                                                                                                                                                                                                                                                                                                                                                                                                                                                                                                                                                                                                                                                                                                                                                                                                                                                                                                                                                                                                                                                                                                                                                                                                                                                                                                                                                                                                                                                                                                                                                                                                                                                                                                                                                                                                                                                                                                                                                                                                                                                                                                                                                                                          | MAXR              |                         | ANGLE P   |
| SOLID MODEL: | ISSUED                  | MFG                | ENGRG         | CHECKED     | MODEL       |        | NEMA<br>FR   | 56   | 56    | 56    | 56  | 56    | 56      |                                                        |                                                                                                                                                                                                                                                                                                                                                                                                                                                                                                                                                                                                                                                                                                                                                                                                                                                                                                                                                                                                                                                                                                                                                                                                                                                                                                                                                                                                                                                                                                                                                                                                                                                                                                                                                                                                                                                                                                                                                                                                                                                                                                                                                                                                                                                                                                                                                                                                                                                                                                                                                                                                                                                                                                          |                   |                         | ROJEC     |
| : 52A109607  | м.                      |                    |               |             | MA          | NATURE | "C"          | .48  | 11.48 | 12.01 | . 7 | 12.54 | 12.01   |                                                        |                                                                                                                                                                                                                                                                                                                                                                                                                                                                                                                                                                                                                                                                                                                                                                                                                                                                                                                                                                                                                                                                                                                                                                                                                                                                                                                                                                                                                                                                                                                                                                                                                                                                                                                                                                                                                                                                                                                                                                                                                                                                                                                                                                                                                                                                                                                                                                                                                                                                                                                                                                                                                                                                                                          |                   |                         | TION      |
|              | .D.PAPE 0               |                    |               |             | MARKS       | S S    | "["          | 5.22 | 5.22  | 5.75  | 6   | СП    | 6.75    | - VIEW OF<br>END SHI                                   | 2.44<br>.99<br>HCC5                                                                                                                                                                                                                                                                                                                                                                                                                                                                                                                                                                                                                                                                                                                                                                                                                                                                                                                                                                                                                                                                                                                                                                                                                                                                                                                                                                                                                                                                                                                                                                                                                                                                                                                                                                                                                                                                                                                                                                                                                                                                                                                                                                                                                                                                                                                                                                                                                                                                                                                                                                                                                                                                                      | → MAX .           | REV.                    |           |
| <u>ه</u>     | 02/17/00 S              | .<br>  _           |               | ·  ·<br>–   | 04/06/94    | DATE   | " H X "      | 3.48 | 3.48  | 3.62  | 9   | ω     | 3.62    | TELDE.                                                 | RZO                                                                                                                                                                                                                                                                                                                                                                                                                                                                                                                                                                                                                                                                                                                                                                                                                                                                                                                                                                                                                                                                                                                                                                                                                                                                                                                                                                                                                                                                                                                                                                                                                                                                                                                                                                                                                                                                                                                                                                                                                                                                                                                                                                                                                                                                                                                                                                                                                                                                                                                                                                                                                                                                                                      | <br>              | ADDED                   |           |
| CALE:        |                         | 1                  | 40 FR.        | ITLE        |             |        | " OX "       | 7.56 | 8.16  | 7.74  | 7.8 | 7     | 8.16    |                                                        |                                                                                                                                                                                                                                                                                                                                                                                                                                                                                                                                                                                                                                                                                                                                                                                                                                                                                                                                                                                                                                                                                                                                                                                                                                                                                                                                                                                                                                                                                                                                                                                                                                                                                                                                                                                                                                                                                                                                                                                                                                                                                                                                                                                                                                                                                                                                                                                                                                                                                                                                                                                                                                                                                                          |                   | PT#6                    |           |
| 0.250        | DRAWING                 | DF - BALL          | FRAME R       |             |             |        | " X R "      | 1.60 | 2.40  | 1.60  | -   |       | 2.10    |                                                        |                                                                                                                                                                                                                                                                                                                                                                                                                                                                                                                                                                                                                                                                                                                                                                                                                                                                                                                                                                                                                                                                                                                                                                                                                                                                                                                                                                                                                                                                                                                                                                                                                                                                                                                                                                                                                                                                                                                                                                                                                                                                                                                                                                                                                                                                                                                                                                                                                                                                                                                                                                                                                                                                                                          |                   | PER DSII-14             |           |
| REF. No:     |                         | L BEARING          | REDESIGN      |             |             |        | " SX "       | 2.26 | 2.26  | 2.30  | 2.8 | ~ !   | 2.30    | # W   4. 3 <br>VARIA                                   | ┸╼┐╤╤╫╴<br>┰╼┸╾┟╢╴╴╴╴╴┊╴╴╴╎                                                                                                                                                                                                                                                                                                                                                                                                                                                                                                                                                                                                                                                                                                                                                                                                                                                                                                                                                                                                                                                                                                                                                                                                                                                                                                                                                                                                                                                                                                                                                                                                                                                                                                                                                                                                                                                                                                                                                                                                                                                                                                                                                                                                                                                                                                                                                                                                                                                                                                                                                                                                                                                                              |                   | PTION<br>11-1413<br>MAX | REV       |
|              |                         | •                  | ı.            | OUTLINE     | E           | 2      | " A Z "      | 2.10 | 2.10  | 2.10  | 2.1 | 2     | 2.10    | 4.31<br>4.19<br>W IS A VARIABLE C<br>VARIATIONS IN PAR |                                                                                                                                                                                                                                                                                                                                                                                                                                                                                                                                                                                                                                                                                                                                                                                                                                                                                                                                                                                                                                                                                                                                                                                                                                                                                                                                                                                                                                                                                                                                                                                                                                                                                                                                                                                                                                                                                                                                                                                                                                                                                                                                                                                                                                                                                                                                                                                                                                                                                                                                                                                                                                                                                                          | 4.<br>MA:2<br>1 * | REDES                   | REVISIONS |
|              | ហុ                      | RESILIENT BASE     | GENERAL       | L<br>Z<br>M | REGAL-BI    |        | " Z B "      | 8.16 | 8.16  | 8.16  | -   |       | 8.16    | IN PART                                                | <br>. 505<br>505                                                                                                                                                                                                                                                                                                                                                                                                                                                                                                                                                                                                                                                                                                                                                                                                                                                                                                                                                                                                                                                                                                                                                                                                                                                                                                                                                                                                                                                                                                                                                                                                                                                                                                                                                                                                                                                                                                                                                                                                                                                                                                                                                                                                                                                                                                                                                                                                                                                                                                                                                                                                                                                                                         |                   | IGN 06                  | _         |
|              | 2A10                    |                    | PURPC         |             | BELOIT C    |        | " ZC "       | 3.15 | 3.15  | 3.15  | N   | • •   | 3.<br>5 | S AND CE                                               |                                                                                                                                                                                                                                                                                                                                                                                                                                                                                                                                                                                                                                                                                                                                                                                                                                                                                                                                                                                                                                                                                                                                                                                                                                                                                                                                                                                                                                                                                                                                                                                                                                                                                                                                                                                                                                                                                                                                                                                                                                                                                                                                                                                                                                                                                                                                                                                                                                                                                                                                                                                                                                                                                                          |                   | DATE                    |           |
| HS           | 2A109607                | F: 5KCR4           | PURPOSE MOTOR |             | CORPORATION |        | " Z D "      | 3.09 | 3.30  | 2.80  | •   |       | 3.15    | LEARANCE DUE TO<br>TS AND ASSEMBLY                     | KEY . SO LONG<br>. 6250<br>. 700<br>. 700 |                   |                         |           |
| SHEET I of I | REV                     | FMF: 5KCR49PN3012X | )TOR -        |             | ATION       |        | MIN.         | 7.15 | 7.15  | 7.68  |     | 8.43  | 7.68    |                                                        |                                                                                                                                                                                                                                                                                                                                                                                                                                                                                                                                                                                                                                                                                                                                                                                                                                                                                                                                                                                                                                                                                                                                                                                                                                                                                                                                                                                                                                                                                                                                                                                                                                                                                                                                                                                                                                                                                                                                                                                                                                                                                                                                                                                                                                                                                                                                                                                                                                                                                                                                                                                                                                                                                                          | AD 2A             | APPROVED<br>BHASKAR     |           |