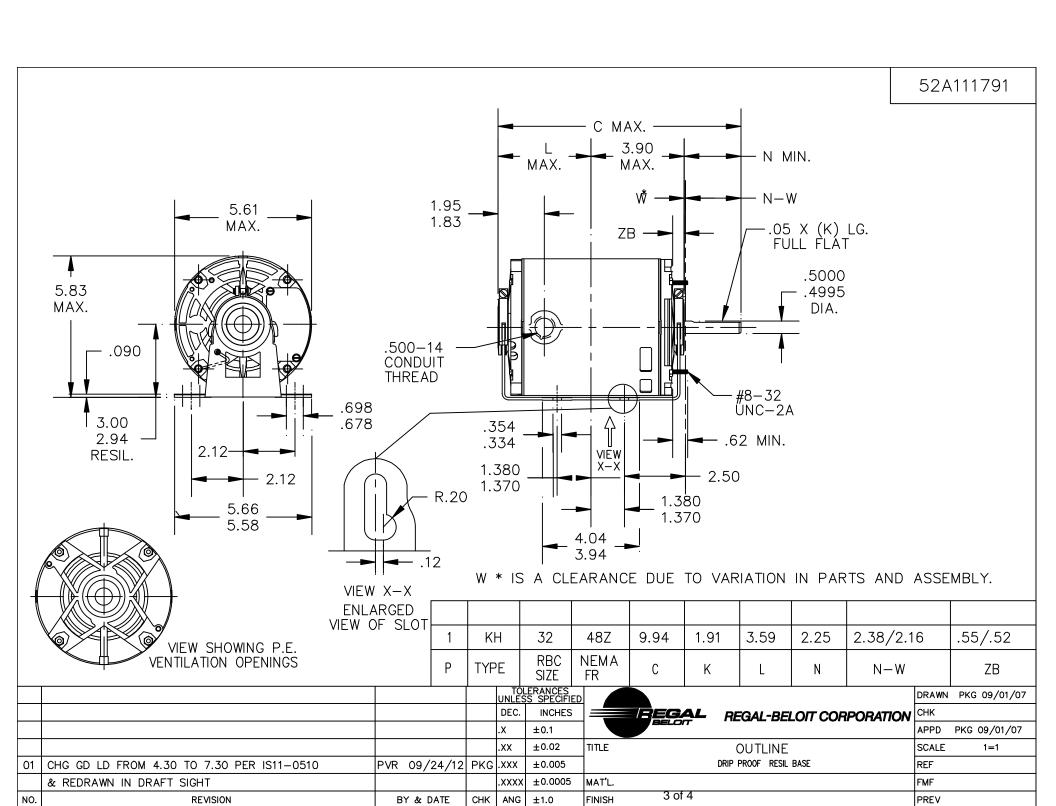

## **Nameplate Specifications**

| Output HP              | 0.25 Hp    | Output KW                  | 0.19 kW       |
|------------------------|------------|----------------------------|---------------|
| Frequency              | 60 Hz      | Voltage                    | 115/208-230 V |
| Current                | 5.0,2.5 A  | Speed                      | 1725 rpm      |
| Service Factor         | 1.35       | Phases                     | 1             |
| Efficiency             | 55 %       | Duty                       | CONT          |
| Insulation Class       | В          | KVA Code                   | P             |
| Frame                  | 48Z        | Enclosure                  | DP            |
| Overload Protector     | AUTO       | Ambient Temperature        | 40 °C         |
| Drive End Bearing Size | 6203       | Opp Drive End Bearing Size | 6203          |
| UL                     | Recognized | CSA                        | Yes           |
| CE                     | N          |                            |               |

## **Technical Specifications**

| Electrical Type   | Split Phase  | Starting Method       | SM      |  |  |
|-------------------|--------------|-----------------------|---------|--|--|
| Poles             | 4            | Rotation              | ccw/cw  |  |  |
| Mounting          | RB           | Motor Orientation     | ANY     |  |  |
| Drive End Bearing | BALL         | Opp Drive End Bearing | BALL    |  |  |
| Frame Material    | Rolled Steel | Overall Length        | 9.94 in |  |  |
| Frame Length      | 5.16 in      | Shaft Diameter        | 0.5 in  |  |  |
| Shaft Extension   | 1.91 in      | Thru-bolts Extension  | 0       |  |  |