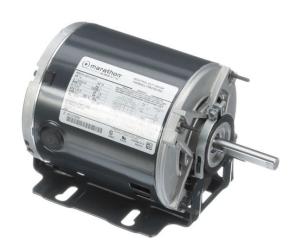

## PRODUCT INFORMATION PACKET

Modal No: 5KH32FN3120T Catalog No: 4680 1/4,1725,DP,48Z,1/60/115/208-230 Fan and Blower

Regal and Marathon are trademarks of Regal Beloit Corporation or one of its affiliated companies.

## **Nameplate Specifications**

| Output HP              | 0.25 Hp    | Output KW                  | 0.19 kW       |
|------------------------|------------|----------------------------|---------------|
| Frequency              | 60 Hz      | Voltage                    | 115/208-230 V |
| Current                | 5.0,2.5 A  | Speed                      | 1725 rpm      |
| Service Factor         | 1.35       | Phases                     | 1             |
| Efficiency             | 55 %       | Duty                       | CONT          |
| Insulation Class       | В          | KVA Code                   | P             |
| Frame                  | 48Z        | Enclosure                  | DP            |
| Overload Protector     | AUTO       | Ambient Temperature        | 40 °C         |
| Drive End Bearing Size | 6203       | Opp Drive End Bearing Size | 6203          |
| UL                     | Recognized | CSA                        | Yes           |
| CE                     | N          |                            |               |

## **Technical Specifications**

| Electrical Type   | Split Phase  | Starting Method       | SM      |  |  |
|-------------------|--------------|-----------------------|---------|--|--|
| Poles             | 4            | Rotation              | ccw/cw  |  |  |
| Mounting          | RB           | Motor Orientation     | ANY     |  |  |
| Drive End Bearing | BALL         | Opp Drive End Bearing | BALL    |  |  |
| Frame Material    | Rolled Steel | Overall Length        | 9.94 in |  |  |
| Frame Length      | 5.16 in      | Shaft Diameter        | 0.5 in  |  |  |
| Shaft Extension   | 1.91 in      | Thru-bolts Extension  | 0       |  |  |