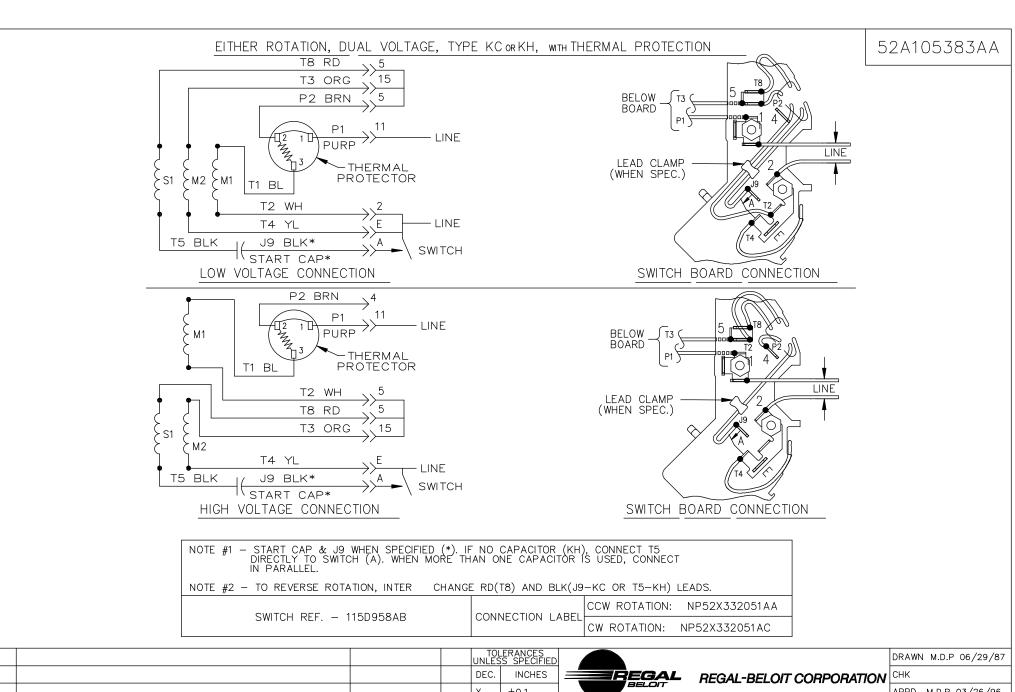

|   |                                        |             |     | UNLES | S SPECIFIED |                                | DRAWN M.D.P 06/29/87 |
|---|----------------------------------------|-------------|-----|-------|-------------|--------------------------------|----------------------|
|   |                                        |             |     | DEC.  | INCHES      | REGAL REGAL-BELOIT CORPORATION | СНК                  |
|   |                                        |             |     | .X    | ±0.1        |                                | APPD M.D.P 03/26/96  |
|   |                                        |             |     | .xx   | ±0.02       | TITLE CONNECTION DIAGRAM       | SCALE 1=1            |
| 5 | ADDED CONNECTION LABEL PER ECO-0030779 | UD 02/06/13 | PKG | .xxx  | ±0.005      | 30 FRAME SWITCH REDESIGN       | REF                  |
| 4 | UPDATED PER IS07-0150                  | MD 01/23/07 |     | .xxxx | ±0.0005     | MAT'L.                         | FMF                  |
| N | REVISION                               | BY & DATE   | СНК | ANG   | ±1.0        | FINISH 4 of 4                  | PREV                 |