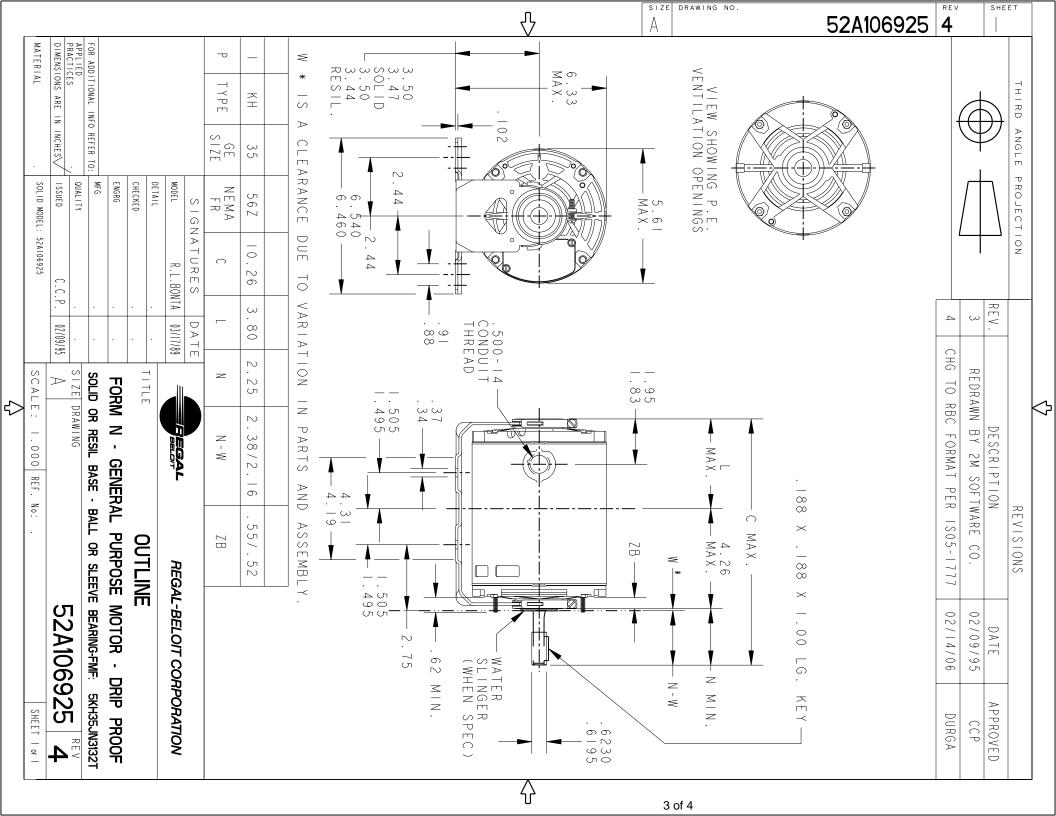

## **Nameplate Specifications**

| Output HP              | 0.33 Hp    | Output KW                  | 0.25 kW       |
|------------------------|------------|----------------------------|---------------|
| Frequency              | 60 Hz      | Voltage                    | 115/208-230 V |
| Current                | 6.2,3.1 A  | Speed                      | 1725 rpm      |
| Service Factor         | 1.35       | Phases                     | 1             |
| Efficiency             | 59.2 %     | Duty                       | CONT          |
| Insulation Class       | В          | KVA Code                   | R             |
| Frame                  | 56Z        | Enclosure                  | DP            |
| Overload Protector     | AUTO       | Ambient Temperature        | 40 °C         |
| Drive End Bearing Size | 6203       | Opp Drive End Bearing Size | 6203          |
| UL                     | Recognized | CSA                        | Yes           |
| CE                     | N          |                            |               |

## **Technical Specifications**

| Electrical Type   | Split Phase  | Starting Method       | SM      |
|-------------------|--------------|-----------------------|---------|
| Poles             | 4            | Rotation              | CCW/CW  |
| Mounting          | RB           | Motor Orientation     | ANY     |
| Drive End Bearing | BALL         | Opp Drive End Bearing | BALL    |
| Frame Material    | Rolled Steel | Overall Length        | 10.3 in |
| Frame Length      | 5.79 in      | Shaft Diameter        | 0.5 in  |
| Shaft Extension   | 2.25 in      | Thru-bolts Extension  | 0       |