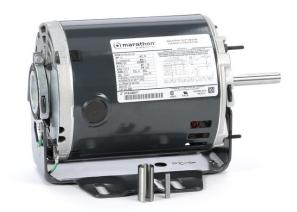

## PRODUCT INFORMATION PACKET

Modal No: 5KH35JN3132T Catalog No: 4682 1/3,1725,DP,56Z,1/60/115/208-230 Fan and Blower

Regal and Marathon are trademarks of Regal Beloit Corporation or one of its affiliated companies.

## **Nameplate Specifications**

| Output HP              | 0.33 Hp    | Output KW                  | 0.25 kW       |
|------------------------|------------|----------------------------|---------------|
| Frequency              | 60 Hz      | Voltage                    | 115/208-230 V |
| Current                | 6.2,3.1 A  | Speed                      | 1725 rpm      |
| Service Factor         | 1.35       | Phases                     | 1             |
| Efficiency             | 59.2 %     | Duty                       | CONT          |
| Insulation Class       | В          | KVA Code                   | R             |
| Frame                  | 56Z        | Enclosure                  | DP            |
| Overload Protector     | AUTO       | Ambient Temperature        | 40 °C         |
| Drive End Bearing Size | 6203       | Opp Drive End Bearing Size | 6203          |
| UL                     | Recognized | CSA                        | Yes           |
| CE                     | N          |                            |               |

## **Technical Specifications**

| Electrical Type   | Split Phase  | Starting Method       | SM      |
|-------------------|--------------|-----------------------|---------|
| Poles             | 4            | Rotation              | CCW/CW  |
| Mounting          | RB           | Motor Orientation     | ANY     |
| Drive End Bearing | BALL         | Opp Drive End Bearing | BALL    |
| Frame Material    | Rolled Steel | Overall Length        | 10.3 in |
| Frame Length      | 5.79 in      | Shaft Diameter        | 0.5 in  |
| Shaft Extension   | 2.25 in      | Thru-bolts Extension  | 0       |