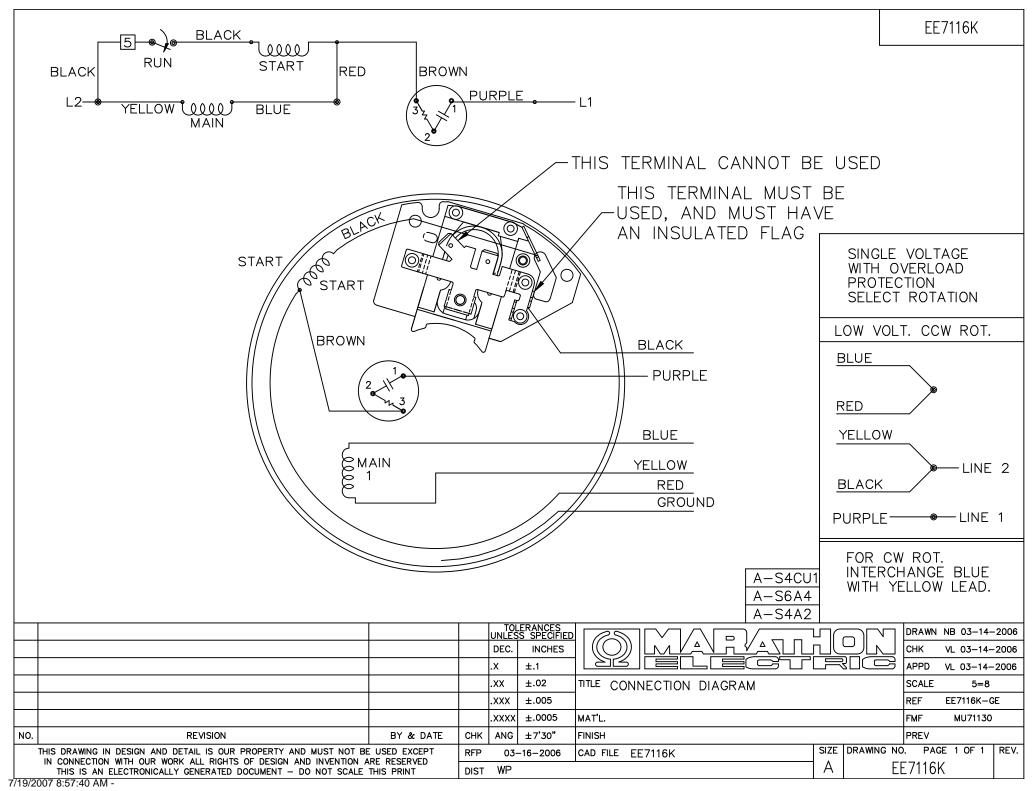

## **Technical Specifications**

| Electrical Type       | SPLIT PHASE  | Starting Method       | ACROSS THE LINE |
|-----------------------|--------------|-----------------------|-----------------|
| Poles                 | 4            | Rotation              | SELECTIVE CCW   |
| Mounting              | RIGID        | Motor Orientation     | HORIZONTAL      |
| Drive End Bearing     | BALL         | Opp Drive End Bearing | BALL            |
| Frame Material        | ROLLED STEEL | Shaft Type            | Т               |
| Overall Length        | 10.74 in     | Frame Length          | 6.23 in         |
| Shaft Diameter        | 0.5 in       | Shaft Extension       | 1.59 in         |
| Assembly/Box Mounting | F1 ONLY      |                       |                 |