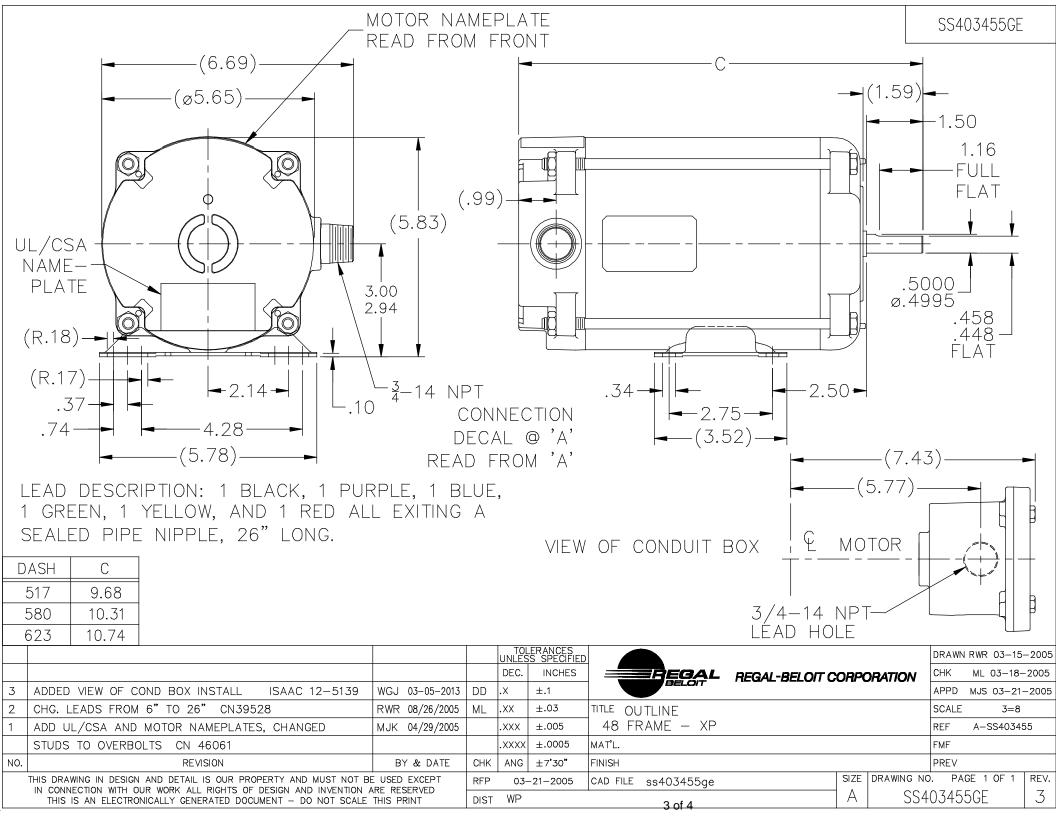

## **Nameplate Specifications**

| Output HP                     | 0.25 Hp       | Output KW                                  | 0.19 kW           |
|-------------------------------|---------------|--------------------------------------------|-------------------|
| Frequency                     | 60 Hz         | Voltage                                    | 115 V             |
| Current                       | 4.4 A         | Speed                                      | 1725 rpm          |
| Service Factor                | 1             | Phases                                     | 1                 |
| Efficiency                    | 59.5 %        | Duty                                       | CONTINUOUS        |
| Insulation Class              | A             | Design Code                                | NO DESIGN CODE    |
|                               |               |                                            |                   |
| KVA Code                      | N             | Frame                                      | 48                |
| KVA Code<br>Enclosure         | N<br>EPNV     | Frame Overload Protector                   | 48 AUTOMATIC      |
|                               |               |                                            |                   |
| Enclosure                     | EPNV          | Overload Protector                         | AUTOMATIC         |
| Enclosure Ambient Temperature | EPNV<br>40 °C | Overload Protector  Drive End Bearing Size | AUTOMATIC<br>6203 |

## **Technical Specifications**

| Electrical Type       | SPLIT PHASE  | Starting Method       | ACROSS THE LINE |
|-----------------------|--------------|-----------------------|-----------------|
| Poles                 | 4            | Rotation              | SELECTIVE CCW   |
| Mounting              | RIGID        | Motor Orientation     | HORIZONTAL      |
| Drive End Bearing     | BALL         | Opp Drive End Bearing | BALL            |
| Frame Material        | ROLLED STEEL | Shaft Type            | Т               |
| Overall Length        | 10.74 in     | Frame Length          | 6.23 in         |
| Shaft Diameter        | 0.5 in       | Shaft Extension       | 1.59 in         |
| Assembly/Box Mounting | F1 ONLY      |                       |                 |