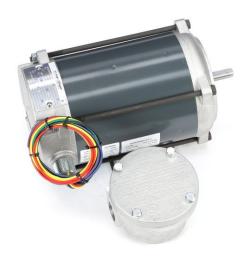

## PRODUCT INFORMATION PACKET

Modal No: 5KH36PNB171 Catalog No: HG458 1/4,1725,EPNV,48,1/60/115 Division 1

Regal and Marathon are trademarks of Regal Beloit Corporation or one of its affiliated companies.

## **Nameplate Specifications**

| Output HP                     | 0.25 Hp       | Output KW                                  | 0.19 kW           |
|-------------------------------|---------------|--------------------------------------------|-------------------|
| Frequency                     | 60 Hz         | Voltage                                    | 115 V             |
| Current                       | 4.4 A         | Speed                                      | 1725 rpm          |
| Service Factor                | 1             | Phases                                     | 1                 |
| Efficiency                    | 59.5 %        | Duty                                       | CONTINUOUS        |
| Insulation Class              | A             | Design Code                                | NO DESIGN CODE    |
|                               |               |                                            |                   |
| KVA Code                      | N             | Frame                                      | 48                |
| KVA Code<br>Enclosure         | N<br>EPNV     | Frame Overload Protector                   | 48 AUTOMATIC      |
|                               |               |                                            |                   |
| Enclosure                     | EPNV          | Overload Protector                         | AUTOMATIC         |
| Enclosure Ambient Temperature | EPNV<br>40 °C | Overload Protector  Drive End Bearing Size | AUTOMATIC<br>6203 |

## **Technical Specifications**

| Electrical Type       | SPLIT PHASE  | Starting Method       | ACROSS THE LINE |
|-----------------------|--------------|-----------------------|-----------------|
| Poles                 | 4            | Rotation              | SELECTIVE CCW   |
| Mounting              | RIGID        | Motor Orientation     | HORIZONTAL      |
| Drive End Bearing     | BALL         | Opp Drive End Bearing | BALL            |
| Frame Material        | ROLLED STEEL | Shaft Type            | Т               |
| Overall Length        | 10.74 in     | Frame Length          | 6.23 in         |
| Shaft Diameter        | 0.5 in       | Shaft Extension       | 1.59 in         |
| Assembly/Box Mounting | F1 ONLY      |                       |                 |