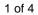

## **Technical Specifications**

| Electrical Type   | Split Phase  | Starting Method       | SM       |
|-------------------|--------------|-----------------------|----------|
| Poles             | 4            | Rotation              | CW/CCW   |
| Mounting          | RB           | Motor Orientation     | ANY      |
| Drive End Bearing | BALL         | Opp Drive End Bearing | BALL     |
| Frame Material    | Rolled Steel | Overall Length        | 10.69 in |
| Frame Length      | 6.62 in      | Shaft Diameter        | 0.5 in   |
| Shaft Extension   | 1.88 in      | Thru-bolts Extension  | 0        |