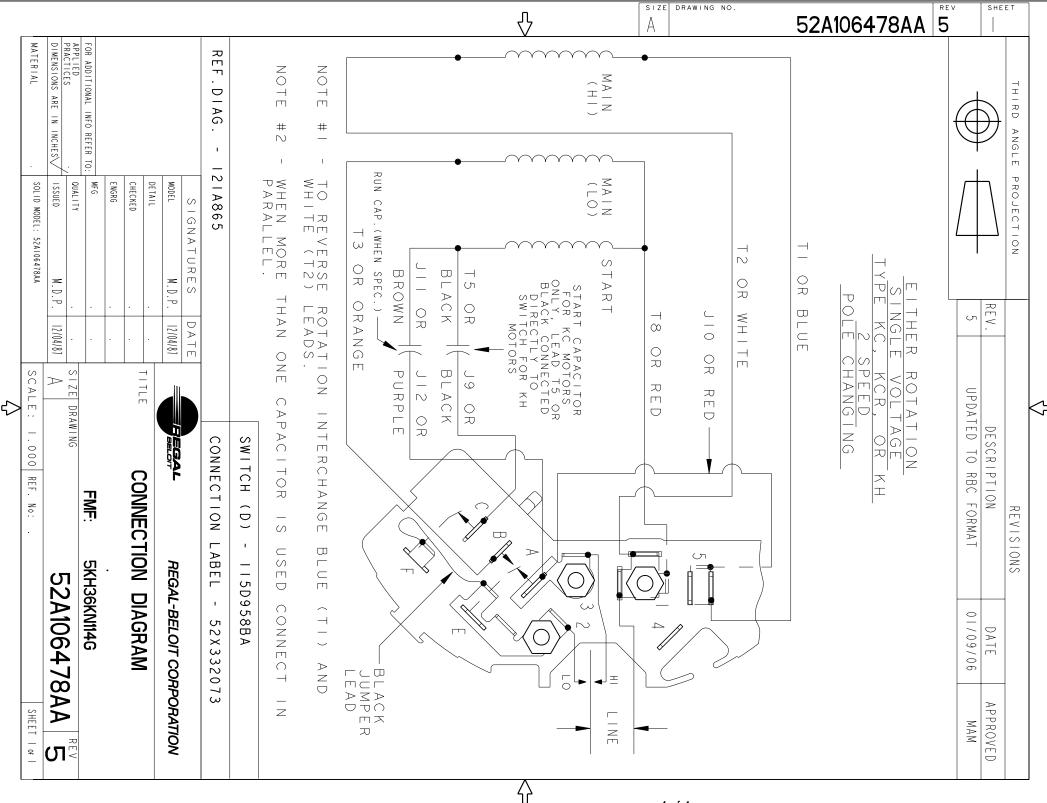

## **Technical Specifications**

| Electrical Type   | Split Phase  | Starting Method       | SM       |
|-------------------|--------------|-----------------------|----------|
| Poles             | 4            | Rotation              | CW/CCW   |
| Mounting          | RB           | Motor Orientation     | ANY      |
| Drive End Bearing | BALL         | Opp Drive End Bearing | BALL     |
| Frame Material    | Rolled Steel | Overall Length        | 10.69 in |
| Frame Length      | 6.62 in      | Shaft Diameter        | 0.5 in   |
| Shaft Extension   | 1.88 in      | Thru-bolts Extension  | 0        |