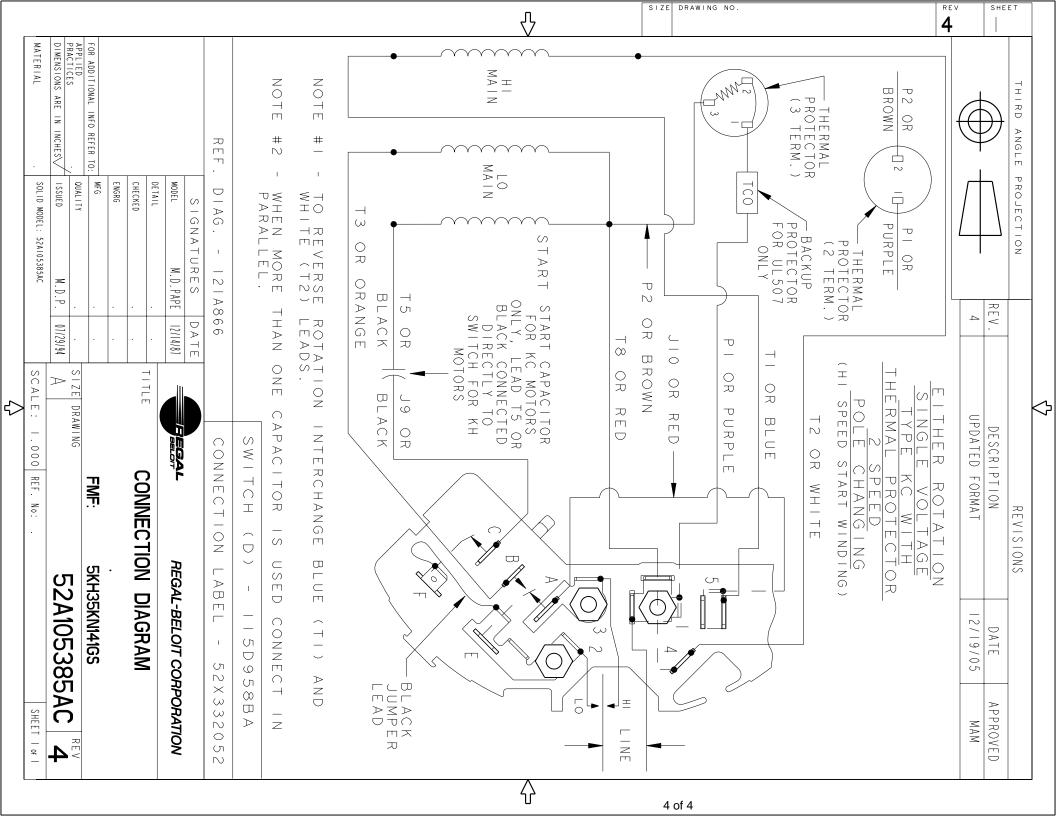

## **Technical Specifications**

| Electrical Type   | Split Phase  | Starting Method       | SM      |
|-------------------|--------------|-----------------------|---------|
| Poles             | 4            | Rotation              | CCW/CW  |
| Mounting          | RB           | Motor Orientation     | ANY     |
| Drive End Bearing | BALL         | Opp Drive End Bearing | BALL    |
| Frame Material    | Rolled Steel | Overall Length        | 10.4 in |
| Frame Length      | 6.62 in      | Shaft Diameter        | 0.5 in  |
| Shaft Extension   | 1.5 in       | Thru-bolts Extension  | 0       |