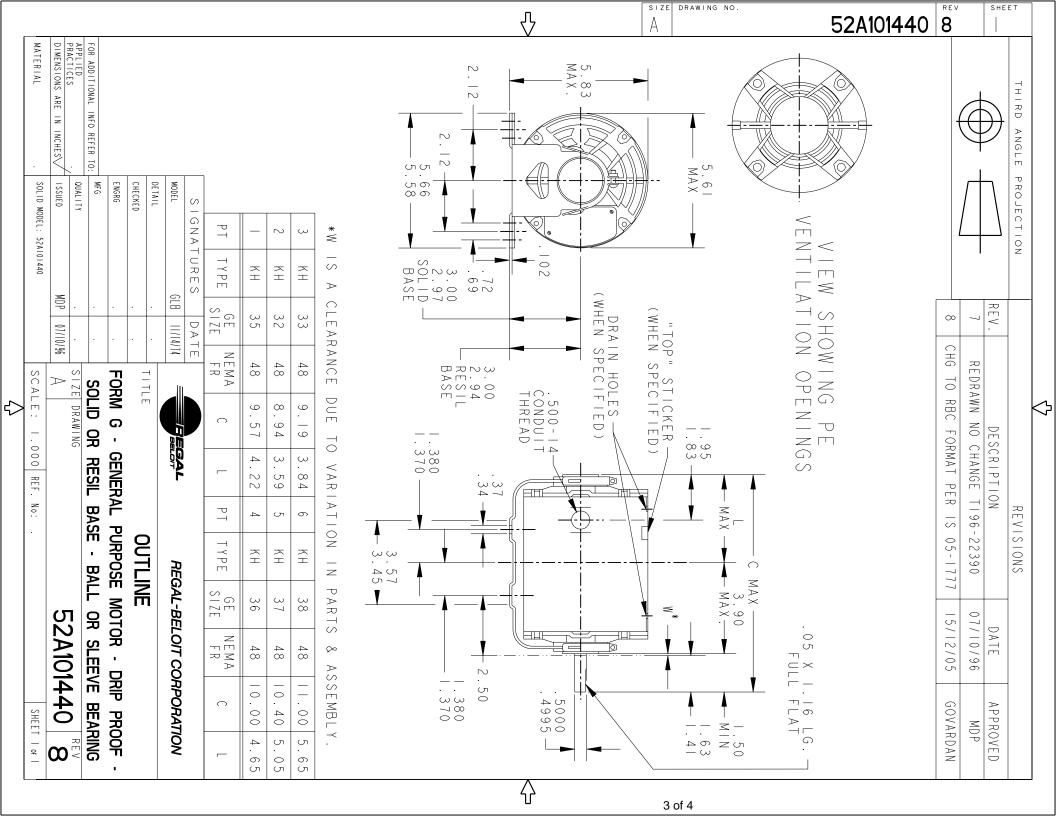

## **Technical Specifications**

| Electrical Type   | Split Phase  | Starting Method       | SM      |
|-------------------|--------------|-----------------------|---------|
| Poles             | 4            | Rotation              | CCW/CW  |
| Mounting          | RB           | Motor Orientation     | ANY     |
| Drive End Bearing | BALL         | Opp Drive End Bearing | BALL    |
| Frame Material    | Rolled Steel | Overall Length        | 10.4 in |
| Frame Length      | 6.62 in      | Shaft Diameter        | 0.5 in  |
| Shaft Extension   | 1.5 in       | Thru-bolts Extension  | 0       |