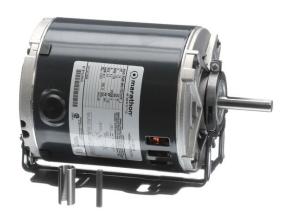

## PRODUCT INFORMATION PACKET

Modal No: 5KH39QN9550X Catalog No: 4412 1/4-1/12,1725/1140,DP,48,1/60/230 Fan and Blower

Regal and Marathon are trademarks of Regal Beloit Corporation or one of its affiliated companies.

## **Nameplate Specifications**

| Output HP              | 0.25,0.08 Hp | Output KW                  | 0.19 kW       |
|------------------------|--------------|----------------------------|---------------|
| Frequency              | 60 Hz        | Voltage                    | 230 V         |
| Current                | 2.1,1.3 A    | Speed                      | 1725,1140 rpm |
| Service Factor         | 1.35         | Phases                     | 1             |
| Efficiency             | 55 %         | Duty                       | CONT          |
| Insulation Class       | В            | KVA Code                   | s             |
| Frame                  | 48           | Enclosure                  | DP            |
| Overload Protector     | AUTO         | Ambient Temperature        | 40 °C         |
| Drive End Bearing Size | 6203         | Opp Drive End Bearing Size | 6203          |
| UL                     | Recognized   | CSA                        | Yes           |
| CE                     | N            |                            |               |

## **Technical Specifications**

| Electrical Type   | Split Phase  | Starting Method       | SM      |
|-------------------|--------------|-----------------------|---------|
| Poles             | 4            | Rotation              | CCW/CW  |
| Mounting          | RB           | Motor Orientation     | ANY     |
| Drive End Bearing | BALL         | Opp Drive End Bearing | BALL    |
| Frame Material    | Rolled Steel | Overall Length        | 10.4 in |
| Frame Length      | 6.62 in      | Shaft Diameter        | 0.5 in  |
| Shaft Extension   | 1.5 in       | Thru-bolts Extension  | 0       |