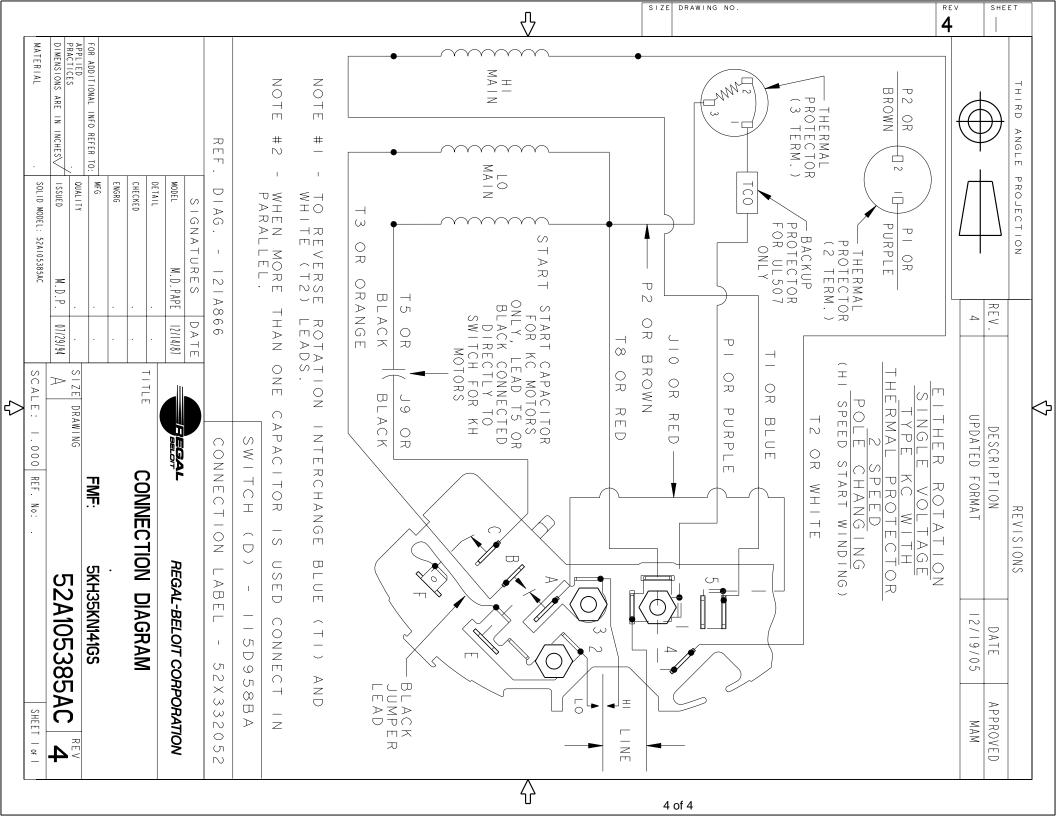

## **Technical Specifications**

| Electrical Type   | Split Phase  | Starting Method       | SM      |
|-------------------|--------------|-----------------------|---------|
| Poles             | 4            | Rotation              | CCW/CW  |
| Mounting          | RB           | Motor Orientation     | ANY     |
| Drive End Bearing | BALL         | Opp Drive End Bearing | BALL    |
| Frame Material    | Rolled Steel | Overall Length        | 10.4 in |
| Frame Length      | 6.62 in      | Shaft Diameter        | 0.5 in  |
| Shaft Extension   | 1.5 in       | Thru-bolts Extension  | 0.57    |