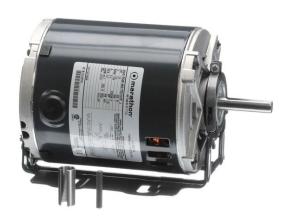

## PRODUCT INFORMATION PACKET

Modal No: 5KH39QN9551X Catalog No: 4399 1/4-1/12,1725/1140,DP,48,1/60/115 Fan and Blower

Regal and Marathon are trademarks of Regal Beloit Corporation or one of its affiliated companies.

## **Nameplate Specifications**

| Output HP              | 0.25,0.08 Hp | Output KW                  | 0.19 kW       |
|------------------------|--------------|----------------------------|---------------|
| Frequency              | 60 Hz        | Voltage                    | 115 V         |
| Current                | 4.2,2.7 A    | Speed                      | 1725,1140 rpm |
| Service Factor         | 1.35         | Phases                     | 1             |
| Efficiency             | 58 %         | Duty                       | CONT          |
| Insulation Class       | В            | KVA Code                   | М             |
| Frame                  | 48           | Enclosure                  | DP            |
| Overload Protector     | AUTO         | Ambient Temperature        | 40 °C         |
| Drive End Bearing Size | 6203         | Opp Drive End Bearing Size | 6203          |
| UL                     | Recognized   | CSA                        | Yes           |
| CE                     | N            |                            |               |

## **Technical Specifications**

| Electrical Type   | Split Phase  | Starting Method       | SM      |
|-------------------|--------------|-----------------------|---------|
| Poles             | 4            | Rotation              | CCW/CW  |
| Mounting          | RB           | Motor Orientation     | ANY     |
| Drive End Bearing | BALL         | Opp Drive End Bearing | BALL    |
| Frame Material    | Rolled Steel | Overall Length        | 10.4 in |
| Frame Length      | 6.62 in      | Shaft Diameter        | 0.5 in  |
| Shaft Extension   | 1.5 in       | Thru-bolts Extension  | 0.57    |