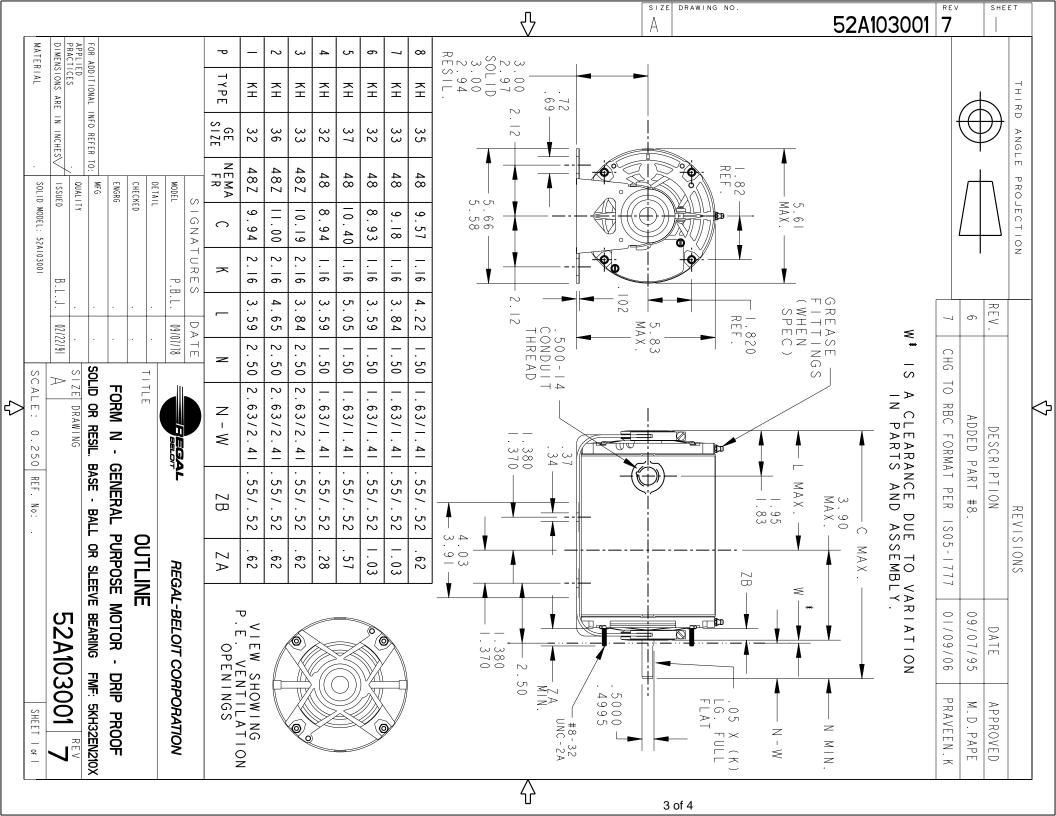

## **Technical Specifications**

| Electrical Type   | Split Phase  | Starting Method       | SM      |
|-------------------|--------------|-----------------------|---------|
| Poles             | 4            | Rotation              | CCW/CW  |
| Mounting          | RB           | Motor Orientation     | ANY     |
| Drive End Bearing | BALL         | Opp Drive End Bearing | BALL    |
| Frame Material    | Rolled Steel | Overall Length        | 10.4 in |
| Frame Length      | 6.62 in      | Shaft Diameter        | 0.5 in  |
| Shaft Extension   | 1.5 in       | Thru-bolts Extension  | 0.57    |