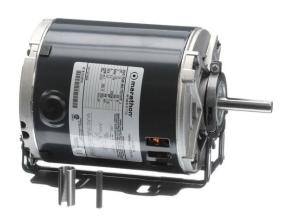

## PRODUCT INFORMATION PACKET

Modal No: 5KH39QN9683 Catalog No: 4396 1/3-1/9,1725/1140,DP,48,1/60/115 Fan and Blower

Regal and Marathon are trademarks of Regal Beloit Corporation or one of its affiliated companies.

## **Nameplate Specifications**

| Output HP              | 0.33,0.11 Hp | Output KW                  | 0.25 kW       |
|------------------------|--------------|----------------------------|---------------|
| Frequency              | 60 Hz        | Voltage                    | 115 V         |
| Current                | 6.3,3.1 A    | Speed                      | 1725,1140 rpm |
| Service Factor         | 1.35         | Phases                     | 1             |
| Efficiency             | 54.5 %       | Duty                       | CONT          |
| Insulation Class       | В            | KVA Code                   | R             |
| Frame                  | 48           | Enclosure                  | DP            |
| Overload Protector     | N/R          | Ambient Temperature        | 40 °C         |
| Drive End Bearing Size | 6203         | Opp Drive End Bearing Size | 6203          |
| UL                     | Recognized   | CSA                        | Yes           |
| CE                     | N            |                            |               |

## **Technical Specifications**

| Electrical Type   | Split Phase  | Starting Method       | SM      |
|-------------------|--------------|-----------------------|---------|
| Poles             | 4            | Rotation              | ccw/cw  |
| Mounting          | RB           | Motor Orientation     | ANY     |
| Drive End Bearing | BALL         | Opp Drive End Bearing | BALL    |
| Frame Material    | Rolled Steel | Overall Length        | 10.4 in |
| Frame Length      | 6.62 in      | Shaft Diameter        | 0.5 in  |
| Shaft Extension   | 1.5 in       | Thru-bolts Extension  | 0.57    |