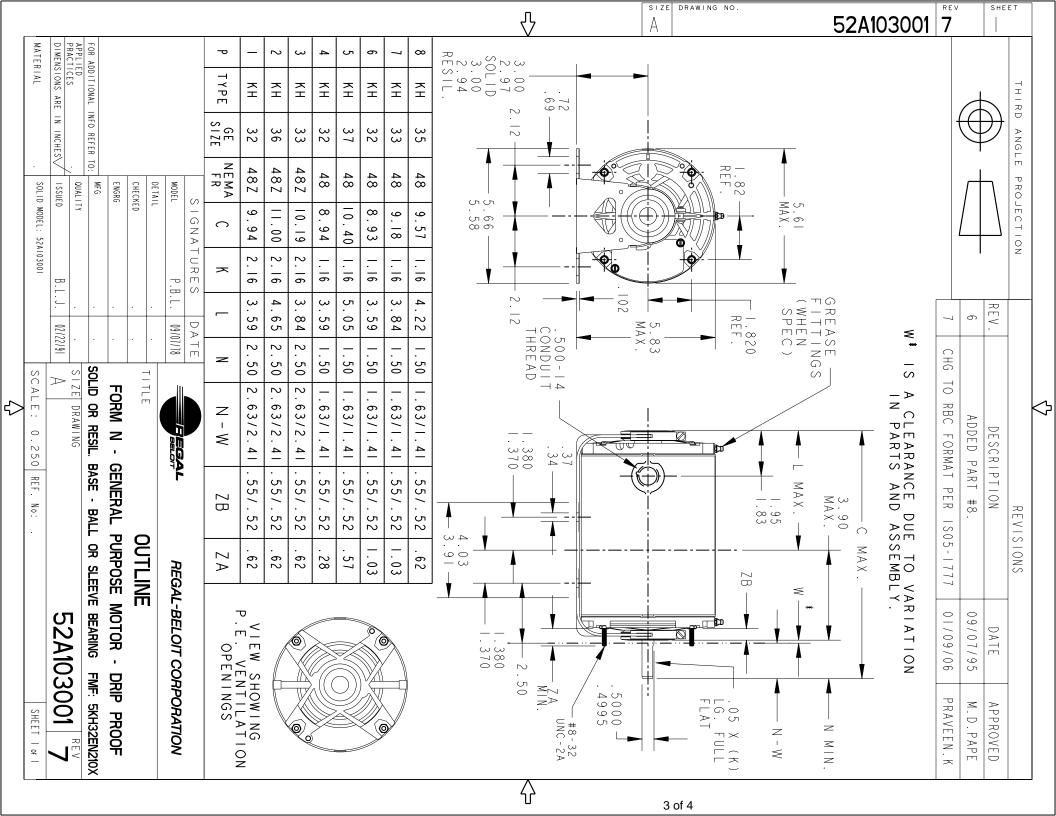

## **Nameplate Specifications**

| Output HP              | 0.33,0.11 Hp | Output KW                  | 0.25 kW       |
|------------------------|--------------|----------------------------|---------------|
| Frequency              | 60 Hz        | Voltage                    | 115 V         |
| Current                | 6.3,3.1 A    | Speed                      | 1725,1140 rpm |
| Service Factor         | 1.35         | Phases                     | 1             |
| Efficiency             | 54.5 %       | Duty                       | CONT          |
| Insulation Class       | В            | KVA Code                   | R             |
| Frame                  | 48           | Enclosure                  | DP            |
| Overload Protector     | N/R          | Ambient Temperature        | 40 °C         |
| Drive End Bearing Size | 6203         | Opp Drive End Bearing Size | 6203          |
| UL                     | Recognized   | CSA                        | Yes           |
| CE                     | N            |                            |               |

## **Technical Specifications**

| Electrical Type   | Split Phase  | Starting Method       | SM      |
|-------------------|--------------|-----------------------|---------|
| Poles             | 4            | Rotation              | ccw/cw  |
| Mounting          | RB           | Motor Orientation     | ANY     |
| Drive End Bearing | BALL         | Opp Drive End Bearing | BALL    |
| Frame Material    | Rolled Steel | Overall Length        | 10.4 in |
| Frame Length      | 6.62 in      | Shaft Diameter        | 0.5 in  |
| Shaft Extension   | 1.5 in       | Thru-bolts Extension  | 0.57    |