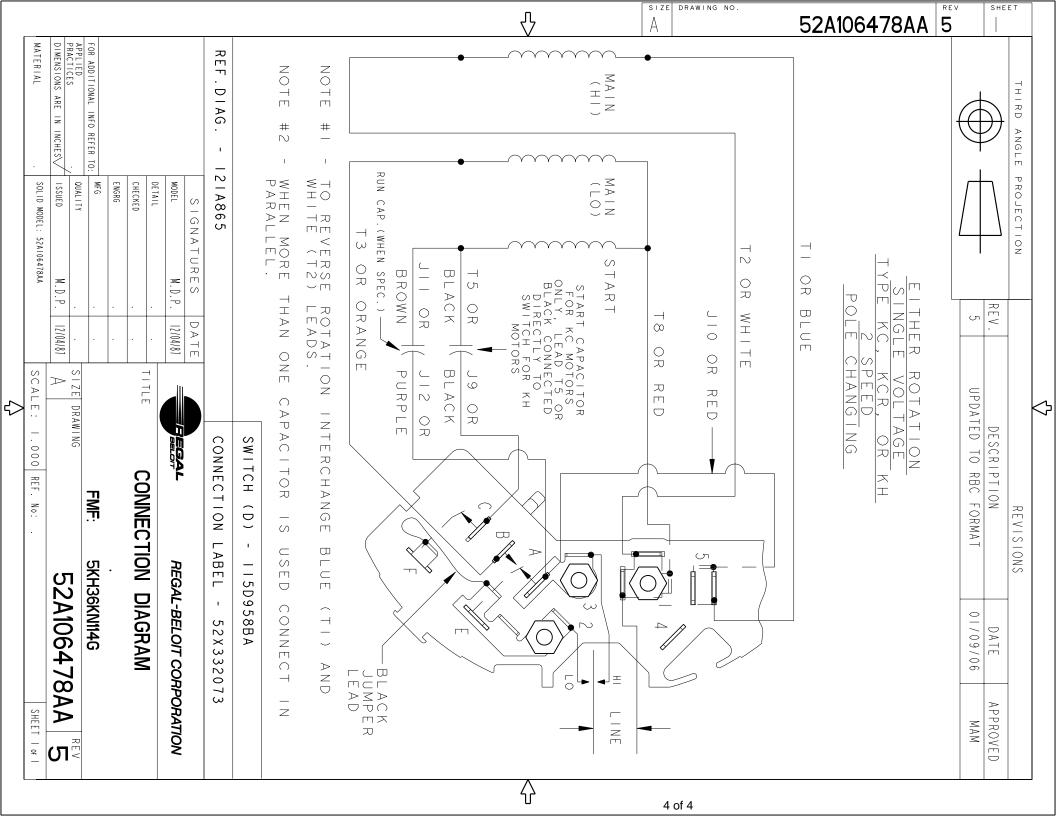

## **Technical Specifications**

| Electrical Type   | Split Phase  | Starting Method       | SM      |
|-------------------|--------------|-----------------------|---------|
| Poles             | 4            | Rotation              | ccw/cw  |
| Mounting          | RB           | Motor Orientation     | ANY     |
| Drive End Bearing | BALL         | Opp Drive End Bearing | BALL    |
| Frame Material    | Rolled Steel | Overall Length        | 10.4 in |
| Frame Length      | 6.62 in      | Shaft Diameter        | 0.5 in  |
| Shaft Extension   | 1.5 in       | Thru-bolts Extension  | 0.57    |